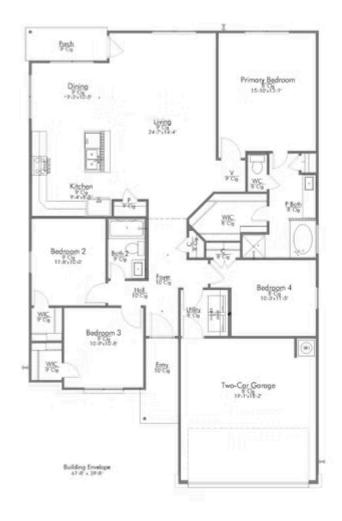

## 2140 Meridian Loop TEMPLE, TX 76504

**South Pointe Community** 

1.666 Ft<sup>2</sup>

**□** 4 Bedrooms

2 Bathrooms

**2** Car Garage

## Some images shown may be from a previously built Stylecraft home of similar design. Actual options, colors, and selections may vary. Contact us for details!

This four-bedroom, two bath home is a great option for those looking for more bedrooms without a second story! You won't believe your eyes as you walk into the great space that is the open concept living room, dining room, and kitchen. With all of its wonderful features, to include walk-in closets, granite countertops, and corner kitchen with island, you are sure to love this home!

Additional options included: An additional cabinet in the secondary bathroom, stainless steel appliances, pendant lighting, and a dual primary bathroom vanity