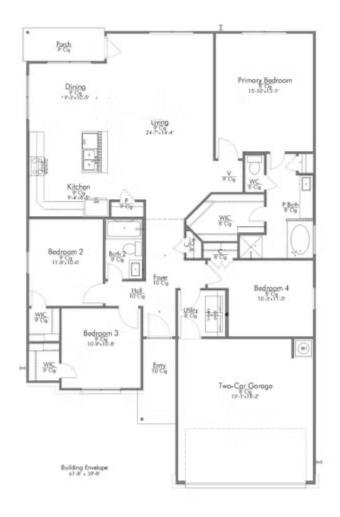

## Some images shown may be from a previously built Stylecraft home of similar design. Actual options, colors, and selections may vary. Contact us for details!

This four-bedroom, two bath home is a great option for those looking for more bedrooms without a second story! You won't believe your eyes as you walk into the great space that is the open concept living room, dining room, and kitchen. With all of its wonderful features, to include walk-in closets, granite countertops, and corner kitchen with island, you are sure to love this home!

Additional options included: Stainless steel appliances, a decorative tile backsplash, kitchen is prewired for pendant lighting, a dual primary bathroom vanity, and additional LED recessed lighting throughout