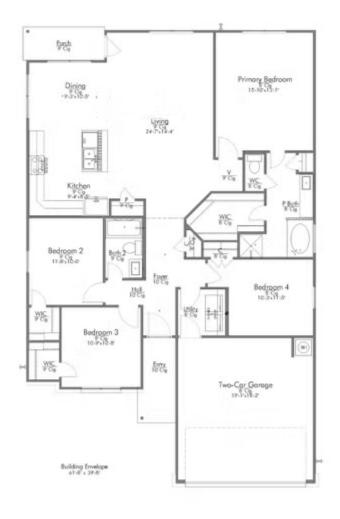

## 2015 Filmore Cove TEMPLE, TX 76504

**South Pointe Community** 

PRICE:

\$274,300

1,666 Ft<sup>2</sup>

4 Bedrooms

2 Bathrooms

2 Car Garage

Some images shown may be from a previously built Stylecraft home of similar design. Actual options, colors, and selections may vary. Contact us for details!

This four-bedroom, two bath home is a great option for those looking for more bedrooms without a second story! You won't believe your eyes as you walk into the great space that is the open concept living room, dining room, and kitchen. With all of its wonderful features, to include walk-in closets, granite countertops, and corner kitchen with island, you are sure to love this home!