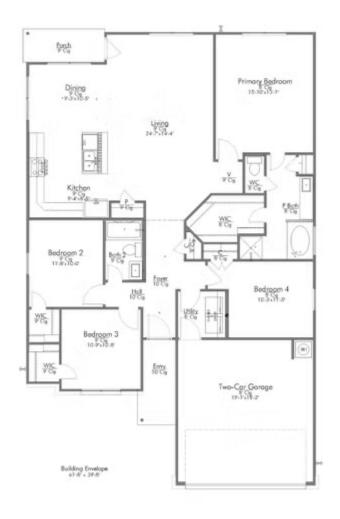

## Some images shown may be from a previously built Stylecraft home of similar design. Actual options, colors, and selections may vary. Contact us for details!

This four-bedroom, two bath home is a great option for those looking for more bedrooms without a second story! You won't believe your eyes as you walk into the great space that is the open concept living room, dining room, and kitchen. With all of its wonderful features, to include walk-in closets, granite countertops, and corner kitchen with island, you are sure to love this home!

Additional options included: Stainless steel appliances, Quartz countertops throughout, a decorative Quartz backsplash, kitchen is prewired for pendant lighting, and a dual primary bathroom vanity