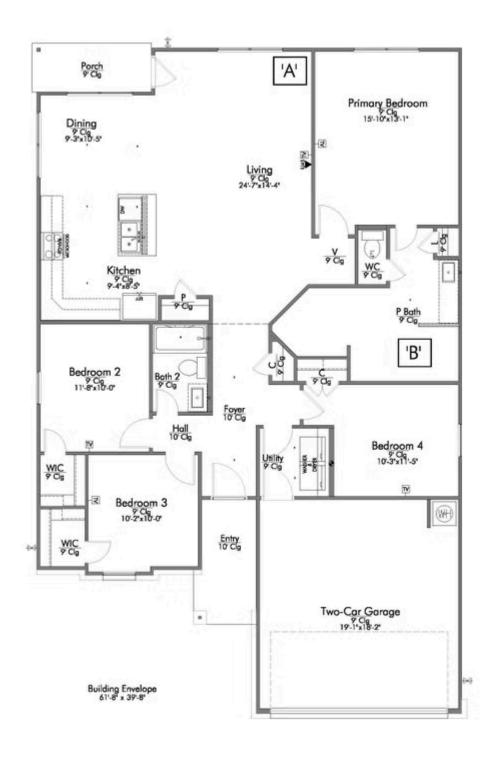

## 2028 Meridian Loop TEMPLE, TX 76504

**South Pointe Community** 

PRICE:

\$274,500

1,666 Ft<sup>2</sup>

4 Bedrooms

2 Bathrooms

2 Car Garage

Some images shown may be from a previously built Stylecraft home of similar design. Actual options, colors, and selections may vary. Contact us for details!

This four-bedroom, two bath home is a great option for those looking for more bedrooms without a second story! You won't believe your eyes as you walk into the great space that is the open concept living room, dining room, and kitchen. With all of its wonderful features, to include walk-in closets, granite countertops, and corner kitchen with island, you are sure to love this home!

Additional options included: Stainless steel appliances, a decorative tile backsplash, kitchen is prewired for pendant lighting, a dual primary bathroom vanity, and additional LED recessed lighting throughout