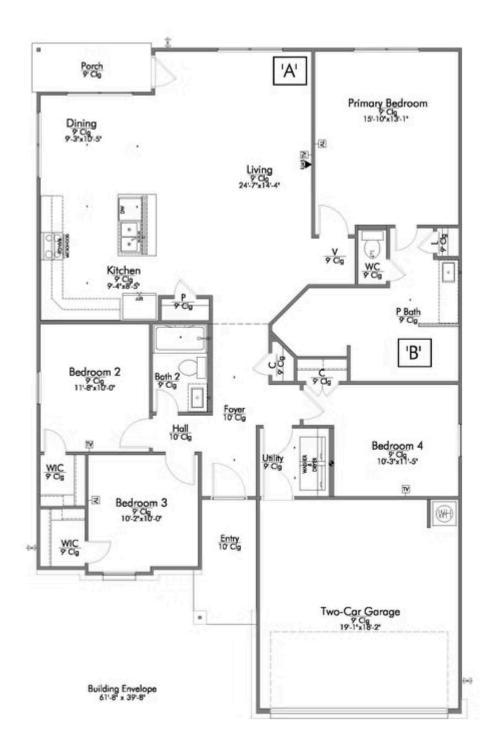

Some images shown may be from a previously built Stylecraft home of similar design. Actual options, colors, and selections may vary. Contact us for details!

This four-bedroom, two bath home is a great option for those looking for more bedrooms without a second story! You won't believe your eyes as you walk into the great space that is the open concept living room, dining room, and kitchen. With all of its wonderful features, to include walk-in closets, granite countertops, and corner kitchen with island, you are sure to love this home!