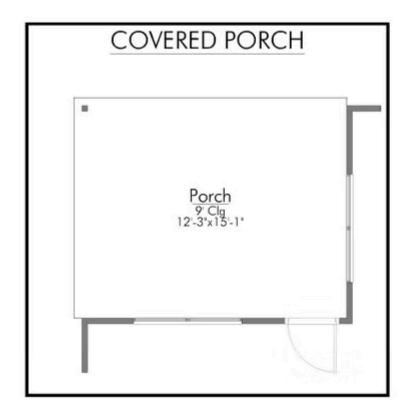

## 2020 Meridian Loop TEMPLE, TX 76504

**South Pointe Community** 

PRICE:

\$271,300

1,620 Ft<sup>2</sup>

□ 3 Bedrooms

2 Bathrooms

🗎 2 Car Garage

Some images shown may be from a previously built Stylecraft home of similar design. Actual options, colors, and selections may vary. Contact us for details!

Our most popular floor plan! This charming 3 bedroom, 2 bath home is known for its intelligent use of space and now features an even more open living area. The large kitchen granite-topped island opens up to your living room to provide a cozy flow throughout the home. Your dining room features the most charming front window you'll ever see, which is accented by your gorgeous front elevation. Featuring large walk-in closets, luxury flooring, and volume ceilings – the 1613 certainly delivers when it comes to affordable luxury.