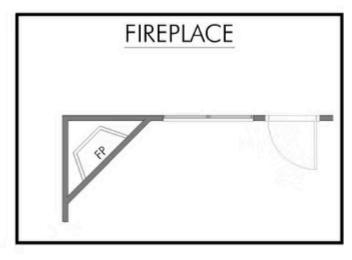

Some images shown may be from a previously built Stylecraft home of similar design. Actual options, colors, and selections may vary. Contact us for details!

Our most popular floor plan! This charming 3 bedroom, 2 bath home is known for its intelligent use of space and now features an even more open living area. The large kitchen granite-topped island opens up to your living room to provide a cozy flow throughout the home. Your dining room features the most charming front window you'll ever see, which is accented by your gorgeous front elevation. Featuring large walk-in closets, luxury flooring, and volume ceilings – the 1613 certainly delivers when it comes to affordable luxury.