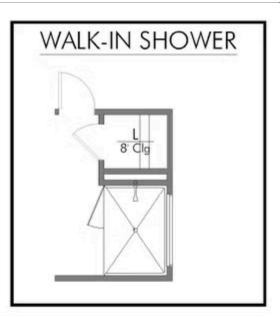

Some images shown may be from a previously built Stylecraft home of similar design. Actual options, colors, and selections may vary. Contact us for details!

Our most popular floor plan! This charming 3 bedroom, 2 bath home is known for its intelligent use of space and now features an even more open living area. The large kitchen granite-topped island opens up to your living room to provide a cozy flow throughout the home. Your dining room features the most charming front window you'll ever see, which is accented by your gorgeous front elevation. Featuring large walk-in closets, luxury flooring, and volume ceilings – the 1613 certainly delivers when it comes to affordable luxury.