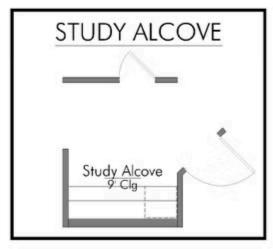

Some images shown may be from a previously built Stylecraft home of similar design. Actual options, colors, and selections may vary. Contact us for details!

Our most popular floor plan! This charming 3 bedroom, 2 bath home is known for its intelligent use of space and now features an even more open living area. The large kitchen granite-topped island opens up to your living room to provide a cozy flow throughout the home. Your dining room features the most charming front window you'll ever see, which is accented by your gorgeous front elevation. Featuring large walk-in closets, luxury flooring, and volume ceilings – the 1613 certainly delivers when it comes to affordable luxury.