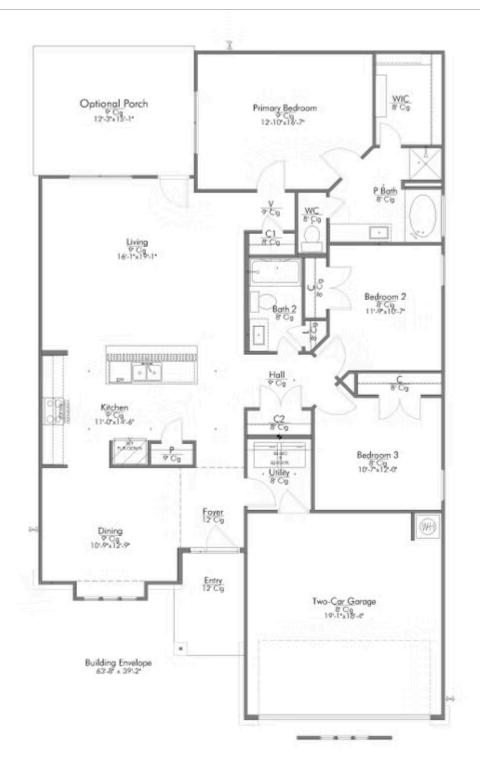

## 2020 Meridian Loop

**TEMPLE, TX 76504** 

Some images shown may be from a previously built Stylecraft home of similar design. Actual options, colors, and selections may vary. Contact us for details!

Our most popular floor plan! This charming 3 bedroom, 2 bath home is known for its intelligent use of space and now features an even more open living area. The large kitchen granite-topped island opens up to your living room to provide a cozy flow throughout the home. Your dining room features the most charming front window you'll ever see, which is accented by your gorgeous front elevation. Featuring large walk-in closets, luxury flooring, and volume ceilings – the 1613 certainly delivers when it comes to affordable luxury.