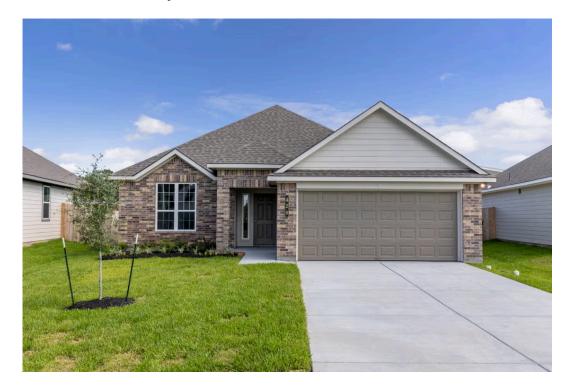

## 1968 Meridian Loop TEMPLE, TX 76504

**South Pointe Community** 

PRICE:

\$269,700

1,620 Ft<sup>2</sup>

3 Bedrooms

2 Bathrooms

2 Car Garage

Some images shown may be from a previously built Stylecraft home of similar design. Actual options, colors, and selections may vary. Contact us for details!

Our most popular floor plan! This charming 3 bedroom, 2 bath home is known for its intelligent use of space and now features an even more open living area. The large kitchen granite-topped island opens up to your living room to provide a cozy flow throughout the home. Your dining room features the most charming front window you'll ever see, which is accented by your gorgeous front elevation. Featuring large walk-in closets, luxury flooring, and volume ceilings – the 1613 certainly delivers when it comes to affordable luxury.