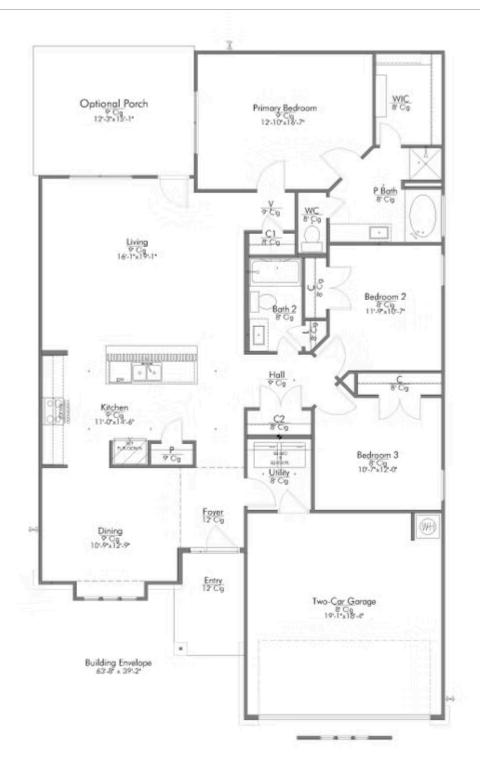

Some images shown may be from a previously built Stylecraft home of similar design. Actual options, colors, and selections may vary. Contact us for details!

Our most popular floor plan! This charming 3 bedroom, 2 bath home is known for its intelligent use of space and now features an even more open living area. The large kitchen granite-topped island opens up to your living room to provide a cozy flow throughout the home. Your dining room features the most charming front window you'll ever see, which is accented by your gorgeous front elevation. Featuring large walk-in closets, luxury flooring, and volume ceilings – the 1613 certainly delivers when it comes to affordable luxury.

Additional options included: Stainless steel appliances, 42" upper kitchen cabinets, a dual primary bathroom vanity, and the kitchen is prewired for pendant lighting