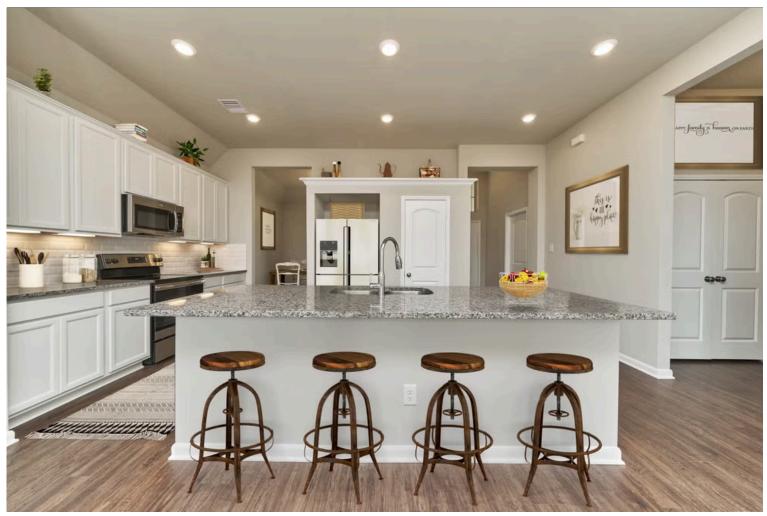

Some images shown may be from a previously built Stylecraft home of similar design. Actual options, colors, and selections may vary. Contact us for details!

Our most popular floor plan! This charming 3 bedroom, 2 bath home is known for its intelligent use of space and now features an even more open living area. The large kitchen granite-topped island opens up to your living room to provide a cozy flow throughout the home. Your dining room features the most charming front window you'll ever see, which is accented by your gorgeous front elevation. Featuring large walk-in closets, luxury flooring, and volume ceilings – the 1613 certainly delivers when it comes to affordable luxury.

Additional options included: Stainless steel appliances, 42" upper kitchen cabinets, a dual primary bathroom vanity, and the kitchen is prewired for pendant lighting