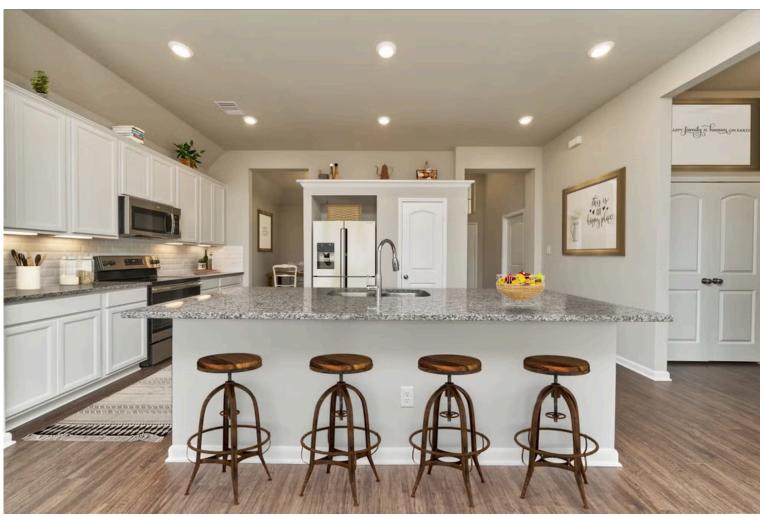

Some images shown may be from a previously built Stylecraft home of similar design. Actual options, colors, and selections may vary. Contact us for details!

Our most popular floor plan! This charming 3 bedroom, 2 bath home is known for its intelligent use of space and now features an even more open living area. The large kitchen granite-topped island opens up to your living room to provide a cozy flow throughout the home. Your dining room features the most charming front window you'll ever see, which is accented by your gorgeous front elevation. Featuring large walk-in closets, luxury flooring, and volume ceilings – the 1613 certainly delivers when it comes to affordable luxury.

Additional options included: Stainless steel appliances, a decorative tile backsplash, kitchen is prewired for pendant lighting, additional LED recessed lighting, and a dual primary bathroom vanity