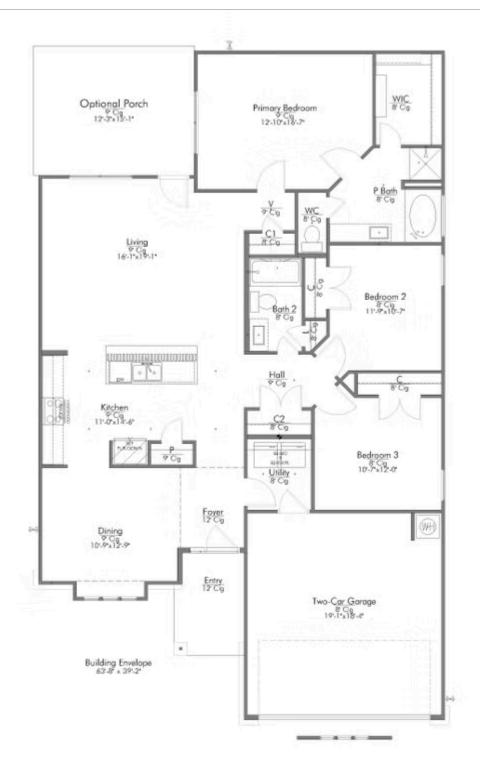

Some images shown may be from a previously built Stylecraft home of similar design. Actual options, colors, and selections may vary. Contact us for details!

Our most popular floor plan! This charming 3 bedroom, 2 bath home is known for its intelligent use of space and now features an even more open living area. The large kitchen granite-topped island opens up to your living room to provide a cozy flow throughout the home. Your dining room features the most charming front window you'll ever see, which is accented by your gorgeous front elevation. Featuring large walk-in closets, luxury flooring, and volume ceilings – the 1613 certainly delivers when it comes to affordable luxury.

Additional options included: Stainless steel appliances, a decorative tile backsplash, kitchen is prewired for pendant lighting, additional LED recessed lighting, and a dual primary bathroom vanity