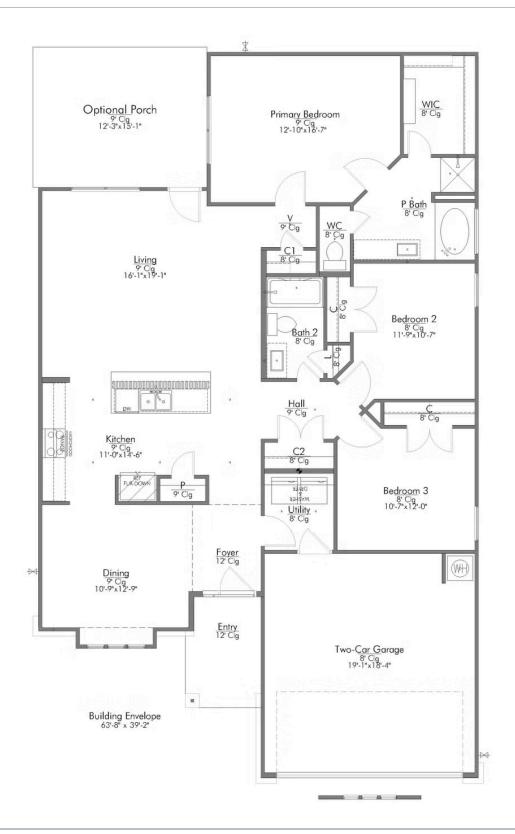

2 Car Garage

Some images shown may be from a previously built Stylecraft home of similar design. Actual options, colors, and selections may vary. Contact us for details!

Our most popular floor plan! This charming 3 bedroom, 2 bath home is known for its intelligent use of space and now features an even more open living area. The large kitchen granite-topped island opens up to your living room to provide a cozy flow throughout the home. Your dining room features the most charming front window you'll ever see, which is accented by your gorgeous front elevation. Featuring large walk-in closets, luxury flooring, and volume ceilings – the 1613 certainly delivers when it comes to affordable luxury.