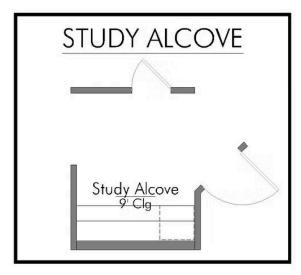

2 Car Garage

Some images shown may be from a previously built Stylecraft home of similar design. Actual options, colors, and selections may vary. Contact us for details!

Our most popular floor plan! This charming 3 bedroom, 2 bath home is known for its intelligent use of space and now features an even more open living area. The large kitchen granite-topped island opens up to your living room to provide a cozy flow throughout the home. Your dining room features the most charming front window you'll ever see, which is accented by your gorgeous front elevation. Featuring large walk-in closets, luxury flooring, and volume ceilings – the 1613 certainly delivers when it comes to affordable luxury.







## The 1613 South Pointe Community











## The 1613 South Pointe Community

















In continuous effort by Stylecraft Builders to improve the quality of your home, we reserve the right to change features, prices, plans and specifications without notice. Floorplans and elevation renderings are artists' conceptiions only. Significant changes may be made during or after the construction of the model homes. Stylecraft Builders reserves the right to modify, relocate or eliminate any or all of the features, specifications, plan utilities, design or shape thereof, all without notice or obligations to any purchaser. Price range reflects base price only. Location premiums will be charged for certain locations and are not included in the base price of the home. Additional association fees may apply. Other fees may also apply. Amenities are proposed and planned or may be un