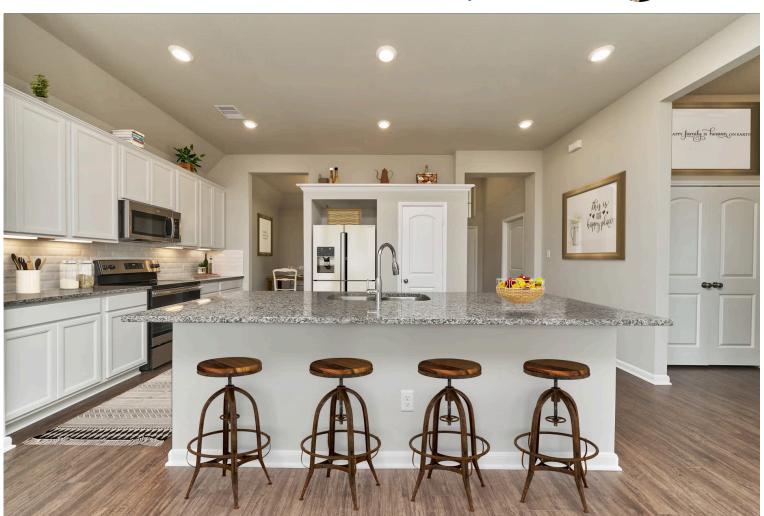

2 Car Garage

Some images shown may be from a previously built Stylecraft home of similar design. Actual options, colors, and selections may vary. Contact us for details!

Our most popular floor plan! This charming 3 bedroom, 2 bath home is known for its intelligent use of space and now features an even more open living area. The large kitchen granite-topped island opens up to your living room to provide a cozy flow throughout the home. Your dining room features the most charming front window you'll ever see, which is accented by your gorgeous front elevation. Featuring large walk-in closets, luxury flooring, and volume ceilings – the 1613 certainly delivers when it comes to affordable luxury.