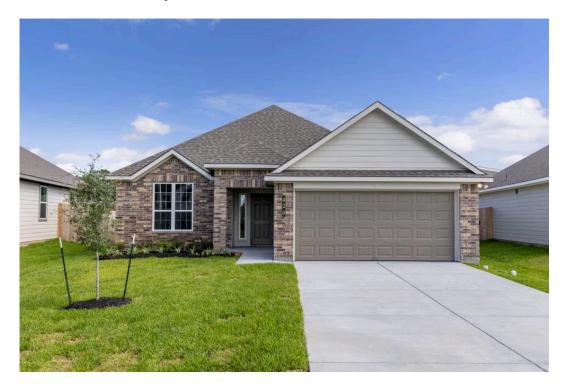

## The 1613

**South Pointe Community** 

PRICE FROM:

\$268,400

1,620 - 1668

Ft∠

3 Bedrooms

2 Bathrooms

2 Car Garage

Some images shown may be from a previously built Stylecraft home of similar design. Actual options, colors, and selections may vary. Contact us for details!

Our most popular floor plan! This charming 3 bedroom, 2 bath home is known for its intelligent use of space and now features an even more open living area. The large kitchen granite-topped island opens up to your living room to provide a cozy flow throughout the home. Your dining room features the most charming front window you'll ever see, which is accented by your gorgeous front elevation. Featuring large walk-in closets, luxury flooring, and volume ceilings – the 1613 certainly delivers when it comes to affordable luxury.