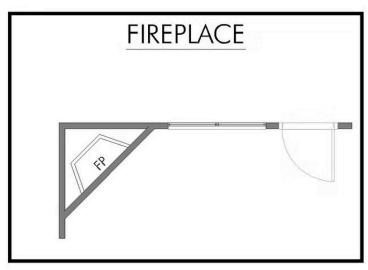

2 Car Garage

Some images shown may be from a previously built Stylecraft home of similar design. Actual options, colors, and selections may vary. Contact us for details!

Our most popular floor plan! This charming 3 bedroom, 2 bath home is known for its intelligent use of space and now features an even more open living area. The large kitchen granite-topped island opens up to your living room to provide a cozy flow throughout the home. Your dining room features the most charming front window you'll ever see, which is accented by your gorgeous front elevation. Featuring large walk-in closets, luxury flooring, and volume ceilings – the 1613 certainly delivers when it comes to affordable luxury.







## The 1613 South Pointe Community











## The 1613 South Pointe Community

















In continuous effort by Stylecraft Builders to improve the quality of your home, we reserve the right to change features, prices, plans and specifications without notice. Floorplans and elevation renderings are artists' conceptiions only. Significant changes may be made during or after the construction of the model homes. Stylecraft Builders reserves the right to modify, relocate or eliminate any or all of the features, specifications, plan utilities, design or shape thereof, all without notice or obligations to any purchaser. Price range reflects base price only. Location premiums will be charged for certain locations and are not included in the base price of the home. Additional association fees may apply. Other fees may also apply. Amenities are proposed and planned or may be