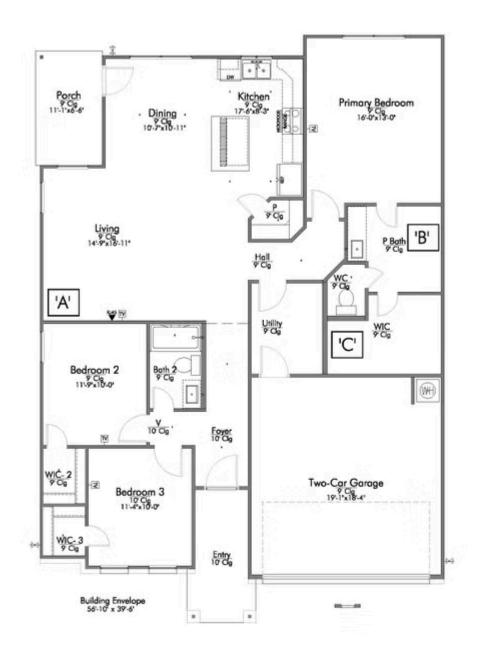

Some images shown may be from a previously built Stylecraft home of similar design. Actual options, colors, and selections may vary. Contact us for details!

A popular choice among families seeking large gathering spaces and ample storage, the 1514 offers luxury living with 3 bedrooms and 2 baths. This beautiful home features large secondary bedrooms with walk-in closets. Open living, dining and kitchen provides abundant space, without all of the cost. Picture yourself washing your dishes as you look out your window as your children play after dinner. The primary bedroom suite is fit for a king-sized bed, and features a large walk-in closet. Secondary bedrooms gleam with natural light and tall ceilings.