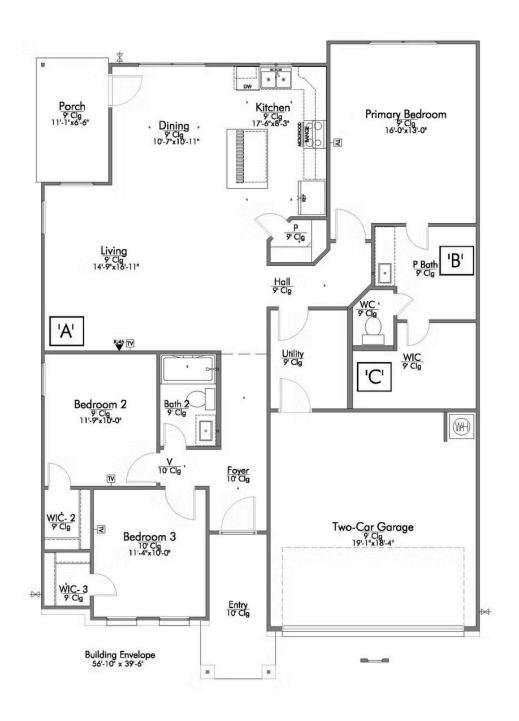

2 Car Garage

Some images shown may be from a previously built Stylecraft home of similar design. Actual options, colors, and selections may vary. Contact us for details!

A popular choice among families seeking large gathering spaces and ample storage, the 1514 offers luxury living with 3 bedrooms and 2 baths. This beautiful home features large secondary bedrooms with walk-in closets. Open living, dining and kitchen provides abundant space, without all of the cost. Picture yourself washing your dishes as you look out your window as your children play after dinner. The primary bedroom suite is fit for a king-sized bed, and features a large walk-in closet. Secondary bedrooms gleam with natural light and tall ceilings.