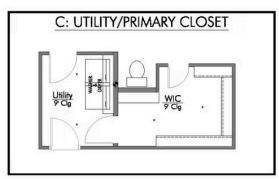

2 Car Garage

Some images shown may be from a previously built Stylecraft home of similar design. Actual options, colors, and selections may vary. Contact us for details!

A popular choice among families seeking large gathering spaces and ample storage, the 1514 offers luxury living with 3 bedrooms and 2 baths. This beautiful home features large secondary bedrooms with walk-in closets. Open living, dining and kitchen provides abundant space, without all of the cost. Picture yourself washing your dishes as you look out your window as your children play after dinner. The primary bedroom suite is fit for a king-sized bed, and features a large walk-in closet. Secondary bedrooms gleam with natural light and tall ceilings.