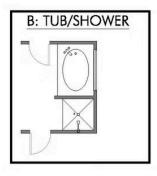

2 Car Garage

Some images shown may be from a previously built Stylecraft home of similar design. Actual options, colors, and selections may vary. Contact us for details!

A popular choice among families seeking large gathering spaces and ample storage, the 1514 offers luxury living with 3 bedrooms and 2 baths. This beautiful home features large secondary bedrooms with walk-in closets. Open living, dining and kitchen provides abundant space, without all of the cost. Picture yourself washing your dishes as you look out your window as your children play after dinner. The primary bedroom suite is fit for a king-sized bed, and features a large walk-in closet. Secondary bedrooms gleam with natural light and tall ceilings.