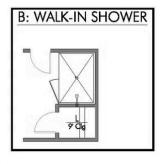

2 Car Garage

Some images shown may be from a previously built Stylecraft home of similar design. Actual options, colors, and selections may vary. Contact us for details!

A popular choice among families seeking large gathering spaces and ample storage, the 1514 offers luxury living with 3 bedrooms and 2 baths. This beautiful home features large secondary bedrooms with walk-in closets. Open living, dining and kitchen provides abundant space, without all of the cost. Picture yourself washing your dishes as you look out your window as your children play after dinner. The primary bedroom suite is fit for a king-sized bed, and features a large walk-in closet. Secondary bedrooms gleam with natural light and tall ceilings.