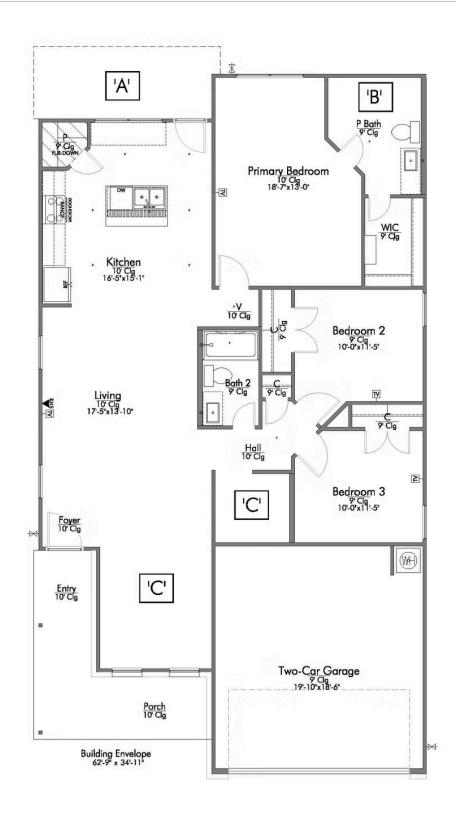

🖴 2 Car Garage

Some images shown may be from a previously built Stylecraft home of similar design. Actual options, colors, and selections may vary. Contact us for details!

If you're wanting options and flexibility, this floor plan is exactly what you're looking for! This beautiful 3 bedroom, 2 bath home is thoughtfully designed to have three different options for the front room: a formal dining room, study, or 4th bedroom. You'll absolutely love the way the kitchen seamlessly flows into the living room, giving you ample space to gather with your family. From the luxuriously large primary bedroom with seating area, to the exquisite selections Stylecraft offers, you are guaranteed to love this home!