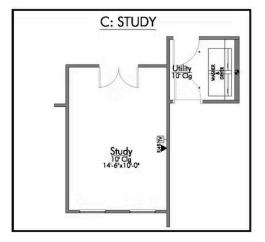

🖴 2 Car Garage

Some images shown may be from a previously built Stylecraft home of similar design. Actual options, colors, and selections may vary. Contact us for details!

If you're wanting options and flexibility, this floor plan is exactly what you're looking for! This beautiful 3 bedroom, 2 bath home is thoughtfully designed to have three different options for the front room: a formal dining room, study, or 4th bedroom. You'll absolutely love the way the kitchen seamlessly flows into the living room, giving you ample space to gather with your family. From the luxuriously large primary bedroom with seating area, to the exquisite selections Stylecraft offers, you are guaranteed to love this home!