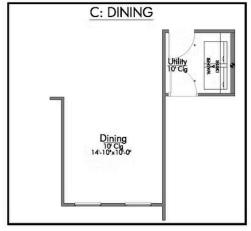

🖴 2 Car Garage

Some images shown may be from a previously built Stylecraft home of similar design. Actual options, colors, and selections may vary. Contact us for details!

If you're wanting options and flexibility, this floor plan is exactly what you're looking for! This beautiful 3 bedroom, 2 bath home is thoughtfully designed to have three different options for the front room: a formal dining room, study, or 4th bedroom. You'll absolutely love the way the kitchen seamlessly flows into the living room, giving you ample space to gather with your family. From the luxuriously large primary bedroom with seating area, to the exquisite selections Stylecraft offers, you are guaranteed to love this home!