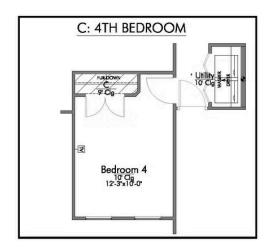

🖴 2 Car Garage

Some images shown may be from a previously built Stylecraft home of similar design. Actual options, colors, and selections may vary. Contact us for details!

If you're wanting options and flexibility, this floor plan is exactly what you're looking for! This beautiful 3 bedroom, 2 bath home is thoughtfully designed to have three different options for the front room: a formal dining room, study, or 4th bedroom. You'll absolutely love the way the kitchen seamlessly flows into the living room, giving you ample space to gather with your family. From the luxuriously large primary bedroom with seating area, to the exquisite selections Stylecraft offers, you are guaranteed to love this home!