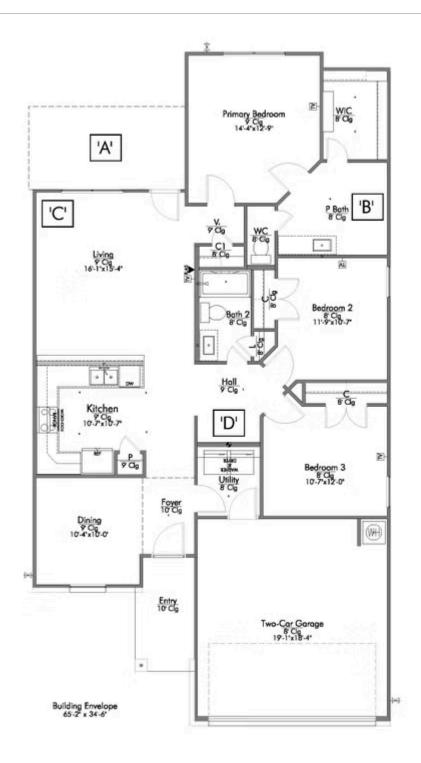

## 2008 Filmore Cove TEMPLE, TX 76504

**South Pointe Community** 

PRICE:

\$256,200

1,448 Ft<sup>2</sup>

□ 3 Bedrooms

2 Bathrooms

2 Car Garage

Some images shown may be from a previously built Stylecraft home of similar design. Actual options, colors, and selections may vary. Contact us for details!

Upon entering this exceptional floor plan, you're immediately greeted with a formal dining room. Walking into the open-concept kitchen and living room, you'll be stunned by the amount of space you have to gather. This three-bedroom, two bath home has perfectly placed windows in the living room, primary bedroom, and dining room, crafting a home that is filled with natural light and charm. Granite countertops throughout and large walk-in primary closet top it all off and make this home exceptional.

Additional Options Included: Stainless Steel Appliances, a Decorative Tile Backsplash, Additional LED Recessed Lighting, Kitchen is Prewired for Pendant Lighting, and a Dual Primary Bathroom Vanity