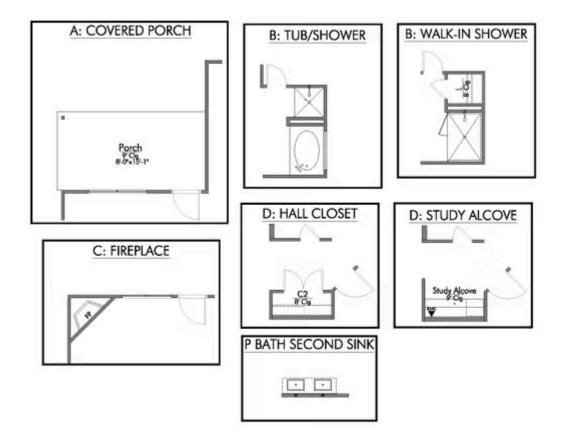

Additional Options Included: Stainless Steel Appliances, a Decorative Tile Backsplash, Additional LED Recessed Lighting, Kitchen is Prewired for Pendant Lighting, and a Dual Primary Bathroom Vanity