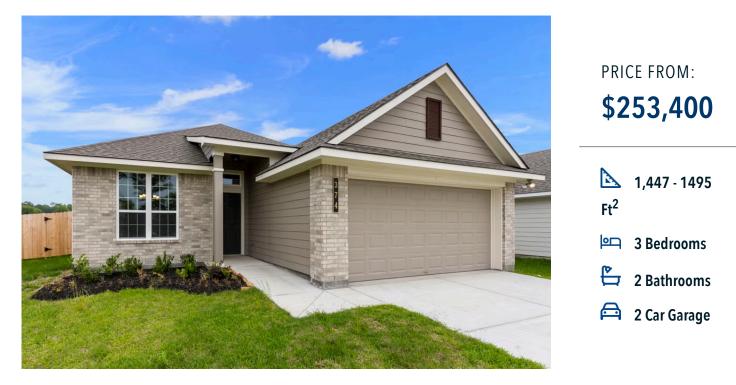

## The 1443 South Pointe Community

Some images shown may be from a previously built Stylecraft home of similar design. Actual options, colors, and selections may vary. Contact us for details!

Upon entering this exceptional floor plan, you're immediately greeted with a formal dining room. Walking into the open-concept kitchen and living room, you'll be stunned by the amount of space you have to gather. This three-bedroom, two bath home has perfectly placed windows in the living room, primary bedroom, and dining room, crafting a home that is filled with natural light and charm. Granite countertops throughout and large walk-in primary closet top it all off and make this home exceptional.