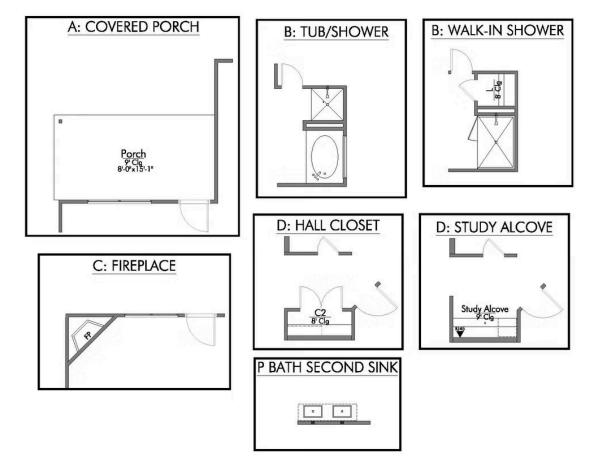

## The 1443 South Pointe Community

Some images shown may be from a previously built Stylecraft home of similar design. Actual options, colors, and selections may vary. Contact us for details!

Upon entering this exceptional floor plan, you're immediately greeted with a formal dining room. Walking into the open-concept kitchen and living room, you'll be stunned by the amount of space you have to gather. This three-bedroom, two bath home has perfectly placed windows in the living room, primary bedroom, and dining room, crafting a home that is filled with natural light and charm. Granite countertops throughout and large walk-in primary closet top it all off and make this home exceptional.