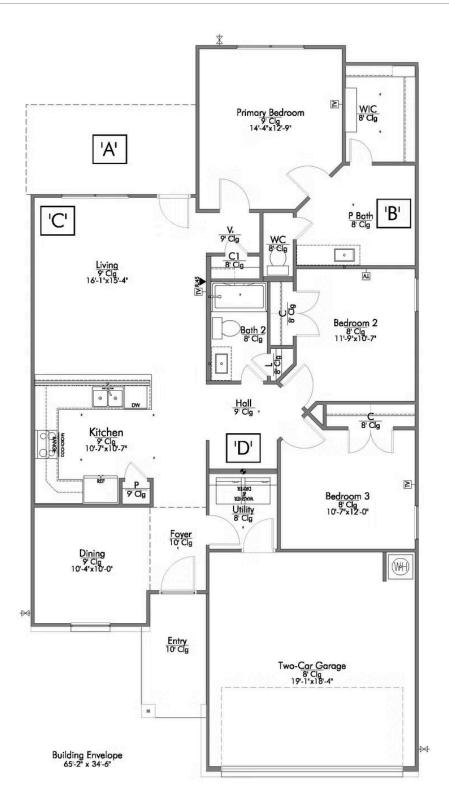

## The 1443 South Pointe Community

Some images shown may be from a previously built Stylecraft home of similar design. Actual options, colors, and selections may vary. Contact us for details!

Upon entering this exceptional floor plan, you're immediately greeted with a formal dining room. Walking into the open-concept kitchen and living room, you'll be stunned by the amount of space you have to gather. This three-bedroom, two bath home has perfectly placed windows in the living room, primary bedroom, and dining room, crafting a home that is filled with natural light and charm. Granite countertops throughout and large walk-in primary closet top it all off and make this home exceptional.