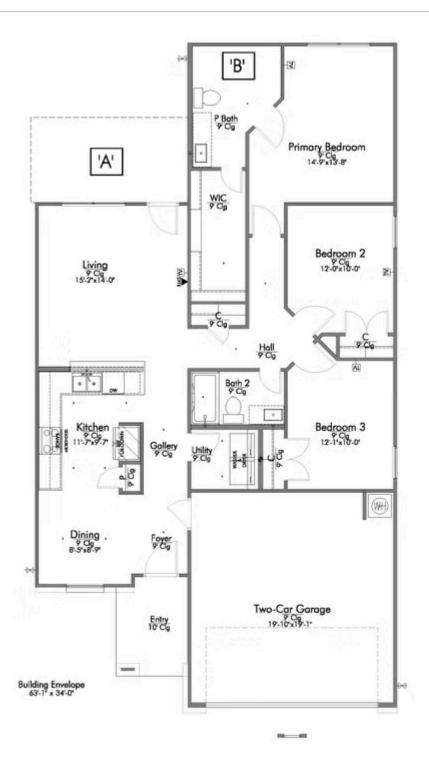

# 2117 Meridian Loop TEMPLE, TX 76504

**South Pointe Community** 

PRICE:

\$249,900

1,354 Ft<sup>2</sup>

3 Bedrooms

→ 2 Bathrooms

🗀 2 Car Garage

Some images shown may be from a previously built Stylecraft nome or similar design. Actual options, colors, and selections may vary. Contact us for details!

This charming 3 bedroom, 2 bath home is spacious with a versatile design! Featuring a foyer and galley way entrance, this home feels elegant and special immediately upon your entrance. Some of our favorite things about this floor plan are its large primary bedroom, which includes a massive closet, and enough space for a sitting area in front of the window beaming with natural light. This home is great for entertaining, with so much counter space and its separate formal dining room that flows seamlessly into the kitchen.

Additional options included: Stainless steel appliances, a decorative tile backsplash, two exterior coach lights, pendant lighting in the kitchen, a dual primary bathroom vanity, and a single basin kitchen sink