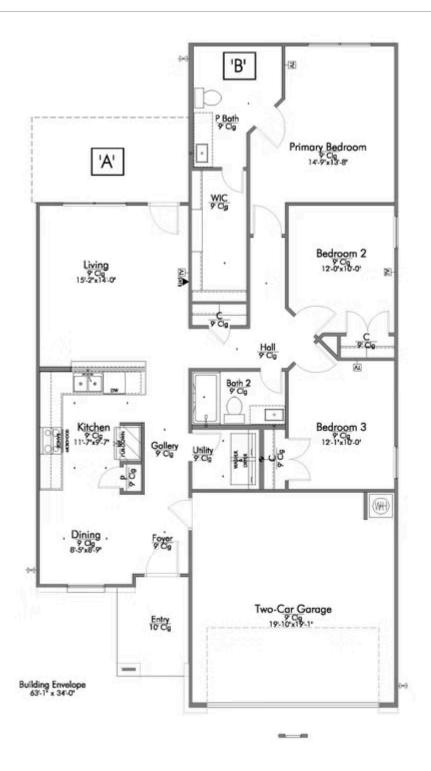

# 1964 Meridian Loop TEMPLE, TX 76504

**South Pointe Community** 

1,354 Ft<sup>2</sup>

3 Bedrooms

2 Bathrooms

🖴 2 Car Garage

Some images shown may be from a previously built Stylecraft home of similar design. Actual options, colors, and selections may vary. Contact us for details!

This charming 3 bedroom, 2 bath home is spacious with a versatile design! Featuring a foyer and galley way entrance, this home feels elegant and special immediately upon your entrance. Some of our favorite things about this floor plan are its large primary bedroom, which includes a massive closet, and enough space for a sitting area in front of the window beaming with natural light. This home is great for entertaining, with so much counter space and its separate formal dining room that flows seamlessly into the kitchen.

Additional options included: Stainless steel appliances, additional LED recessed lighting, an upgraded primary bathroom shower, and a dual primary bathroom vanity