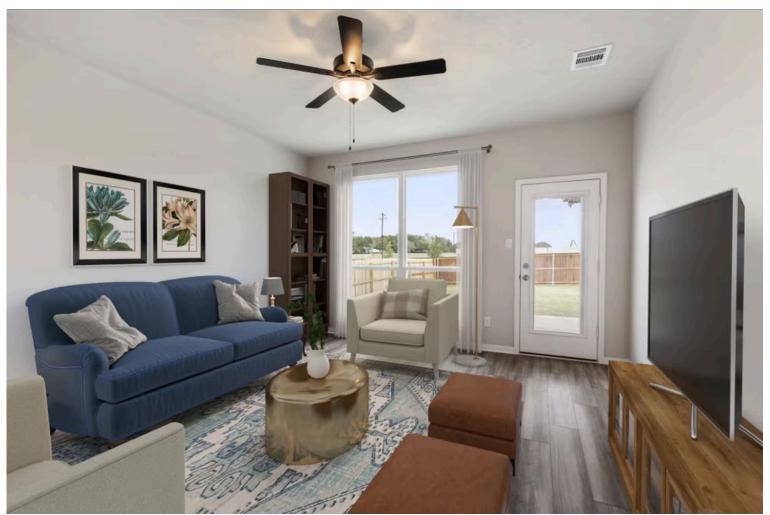

This charming 3 bedroom, 2 bath home is spacious with a versatile design! Featuring a foyer and galley way entrance, this home feels elegant and special immediately upon your entrance. Some of our favorite things about this floor plan are its large primary bedroom, which includes a massive closet, and enough space for a sitting area in front of the window beaming with natural light. This home is great for entertaining, with so much counter space and its separate formal dining room that flows seamlessly into the kitchen.