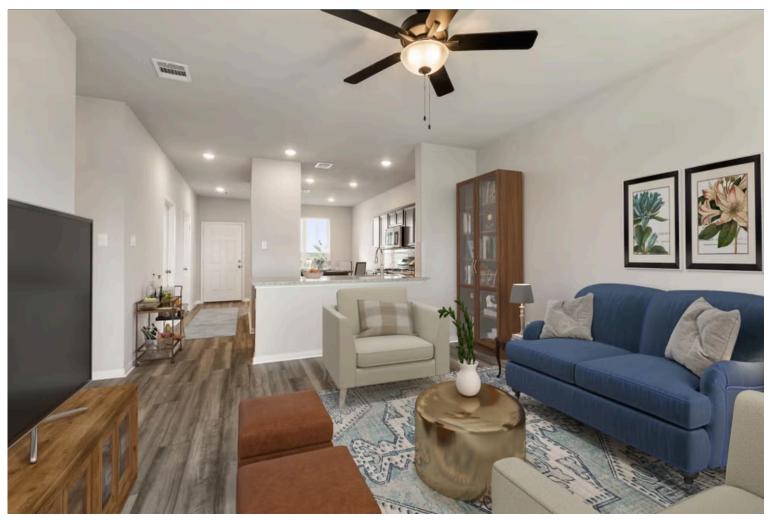

This charming 3 bedroom, 2 bath home is spacious with a versatile design! Featuring a foyer and galley way entrance, this home feels elegant and special immediately upon your entrance. Some of our favorite things about this floor plan are its large primary bedroom, which includes a massive closet, and enough space for a sitting area in front of the window beaming with natural light. This home is great for entertaining, with so much counter space and its separate formal dining room that flows seamlessly into the kitchen.