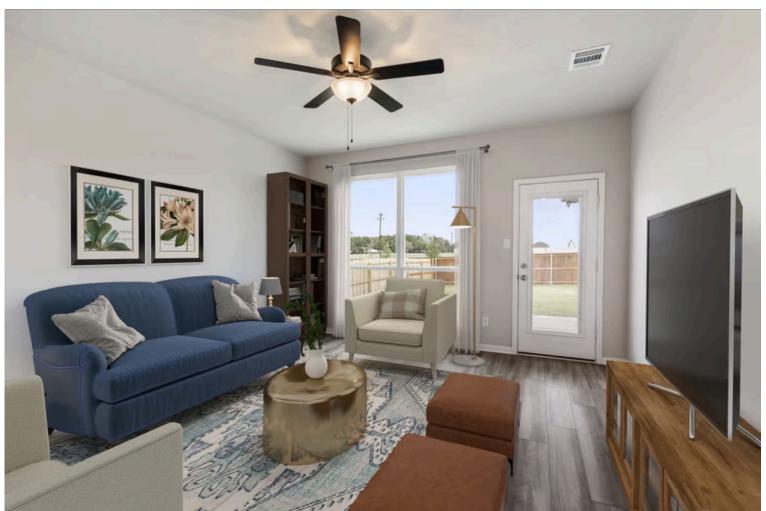

Some images shown may be from a previously built Stylecraft home of similar design. Actual options, colors, and selections may vary. Contact us for details!

This charming 3 bedroom, 2 bath home is spacious with a versatile design! Featuring a foyer and galley way entrance, this home feels elegant and special immediately upon your entrance. Some of our favorite things about this floor plan are its large primary bedroom, which includes a massive closet, and enough space for a sitting area in front of the window beaming with natural light. This home is great for entertaining, with so much counter space and its separate formal dining room that flows seamlessly into the kitchen.