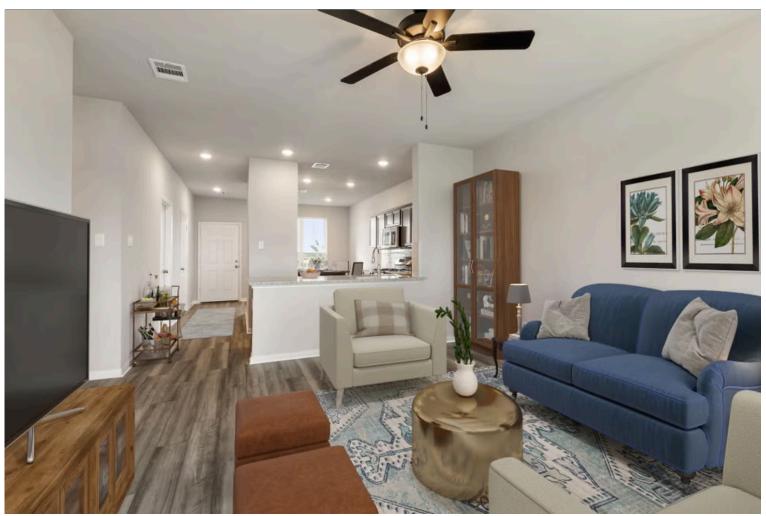

Some images shown may be from a previously built Stylecraft home of similar design. Actual options, colors, and selections may vary. Contact us for details!

This charming 3 bedroom, 2 bath home is spacious with a versatile design! Featuring a foyer and galley way entrance, this home feels elegant and special immediately upon your entrance. Some of our favorite things about this floor plan are its large primary bedroom, which includes a massive closet, and enough space for a sitting area in front of the window beaming with natural light. This home is great for entertaining, with so much counter space and its separate formal dining room that flows seamlessly into the kitchen.