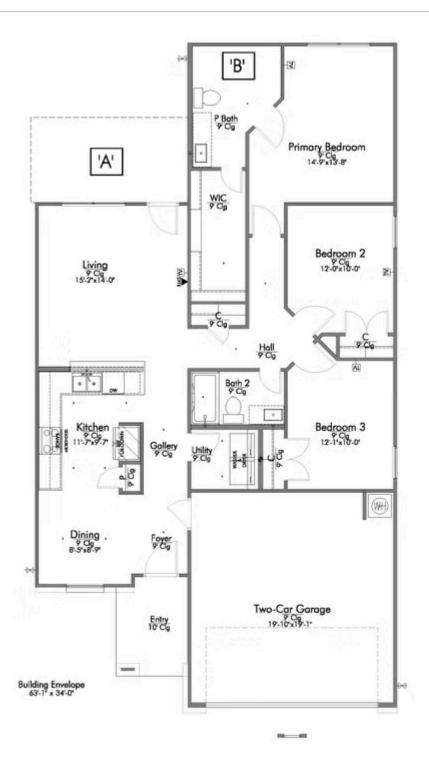

# 1952 Meridian Loop TEMPLE, TX 76504

**South Pointe Community** 

PRICE:

\$251,800

1,354 Ft<sup>2</sup>

3 Bedrooms

2 Bathrooms

2 Car Garage

Some images shown may be from a previously built Stylecraft home of similar design. Actual options, colors, and selections may vary. Contact us for details!

This charming 3 bedroom, 2 bath home is spacious with a versatile design! Featuring a foyer and galley way entrance, this home feels elegant and special immediately upon your entrance. Some of our favorite things about this floor plan are its large primary bedroom, which includes a massive closet, and enough space for a sitting area in front of the window beaming with natural light. This home is great for entertaining, with so much counter space and its separate formal dining room that flows seamlessly into the kitchen.