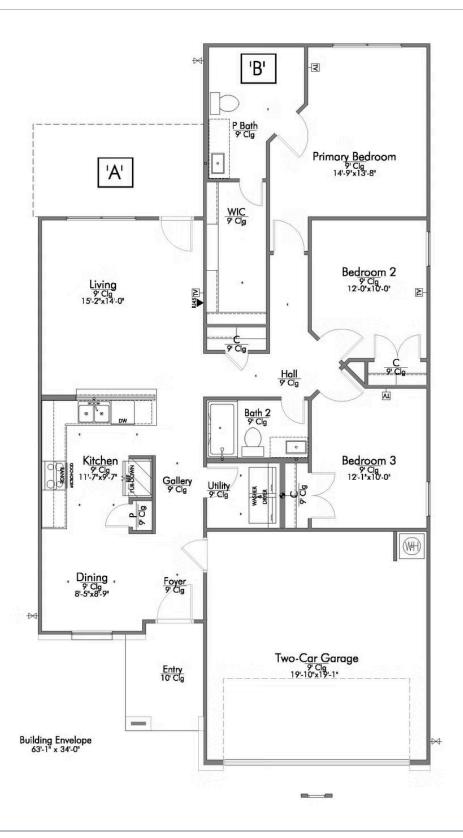

Some images shown may be from a previously built Stylecraft home of similar design. Actual options, colors, and selections may vary. Contact us for details!

This charming 3 bedroom, 2 bath home is spacious with a versatile design! Featuring a foyer and galley way entrance, this home feels elegant and special immediately upon your entrance. Some of our favorite things about this floor plan are its large primary bedroom, which includes a massive closet, and enough space for a sitting area in front of the window beaming with natural light. This home is great for entertaining, with so much counter space and its separate formal dining room that flows seamlessly into the kitchen.