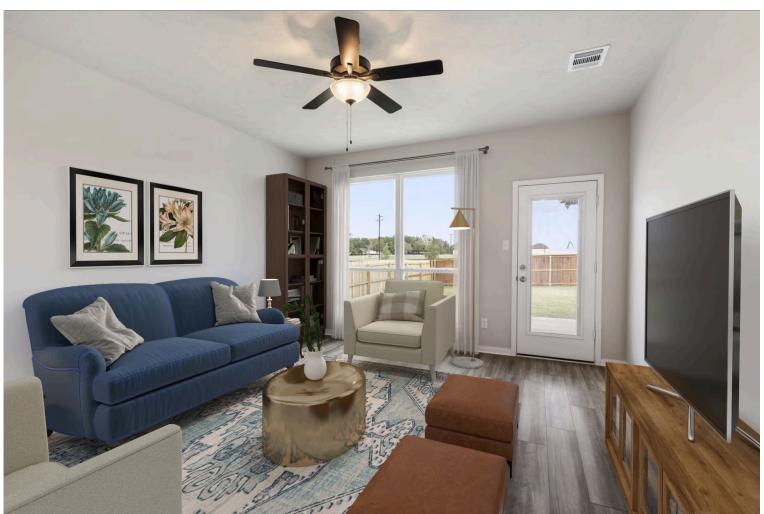

Some images shown may be from a previously built Stylecraft home of similar design. Actual options, colors, and selections may vary. Contact us for details!

This charming 3 bedroom, 2 bath home is spacious with a versatile design! Featuring a foyer and galley way entrance, this home feels elegant and special immediately upon your entrance. Some of our favorite things about this floor plan are its large primary bedroom, which includes a massive closet, and enough space for a sitting area in front of the window beaming with natural light. This home is great for entertaining, with so much counter space and its separate formal dining room that flows seamlessly into the kitchen.