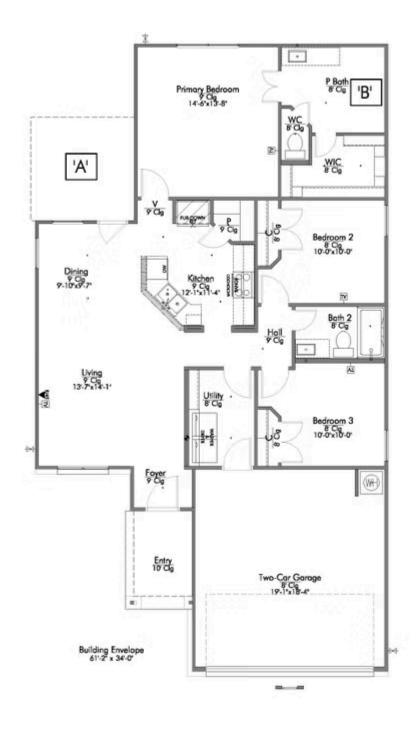

2 Car Garage

Some images snown may be from a previously built stylecraft home of similar design. Actual options, colors, and selections may vary. Contact us for details!

This home is one of our most popular floor plans, and for good reason! We love the way the corner kitchen looks out into the open concept living room and dining area, giving you the opportunity to feel connected with those in your home. We've maximized your space to give everyone in your family ample room. From your vast walk-in closet in the primary bedroom, and a separate garden tub and shower, to the large cabinet and granite countertop in the utility room, this home is luxurious without an enormous price tag.

## 2012 Meridian Loop

TEMPLE, TX 76504