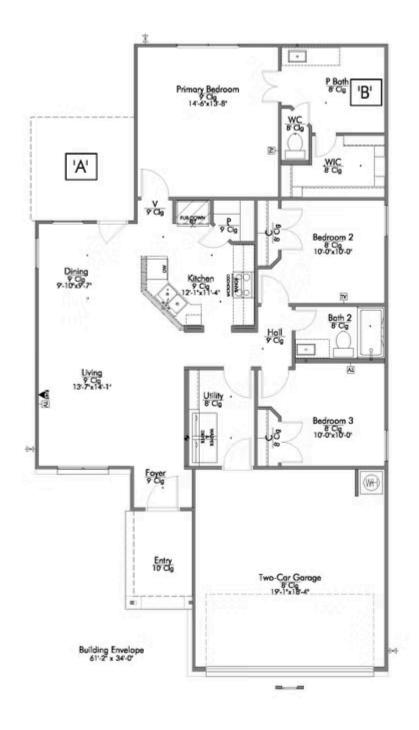

Some images shown may be from a previously built Stylecraft home of similar design. Actual options, colors, and selections may vary. Contact us for details!

This home is one of our most popular floor plans, and for good reason! We love the way the corner kitchen looks out into the open concept living room and dining area, giving you the opportunity to feel connected with those in your home. We've maximized your space to give everyone in your family ample room. From your vast walk-in closet in the primary bedroom, and a separate garden tub and shower, to the large cabinet and granite countertop in the utility room, this home is luxurious without an enormous price tag.

Additional Options Included: Stainless Steel Appliances, a Decorative Tile Backsplash, Integral Miniblinds in the Rear Door, and Additional LED Recessed Lighting