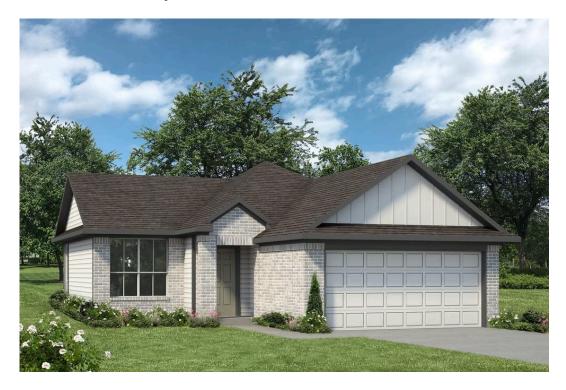

## 1920 Meridian Loop TEMPLE, TX 76504

**South Pointe Community** 

PRICE:

\$244,600

1,266 Ft<sup>2</sup>

□ 3 Bedrooms

2 Bathrooms

2 Car Garage

Some images shown may be from a previously built Stylecraft home of similar design. Actual options, colors, and selections may vary. Contact us for details!

This home is one of our most popular floor plans, and for good reason! We love the way the corner kitchen looks out into the open concept living room and dining area, giving you the opportunity to feel connected with those in your home. We've maximized your space to give everyone in your family ample room. From your vast walk-in closet in the primary bedroom, and a separate garden tub and shower, to the large cabinet and granite countertop in the utility room, this home is luxurious without an enormous price tag.