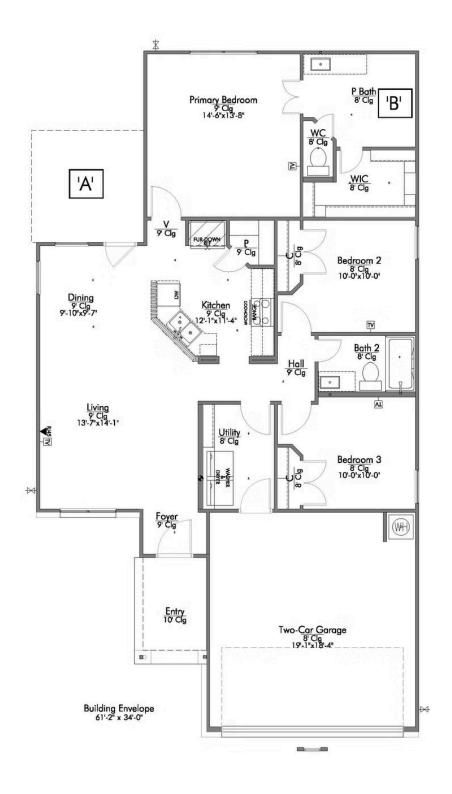

🖴 2 Car Garage

Some images shown may be from a previously built Stylecraft home of similar design. Actual options, colors, and selections may vary. Contact us for details!

This home is one of our most popular floor plans, and for good reason! We love the way the corner kitchen looks out into the open concept living room and dining area, giving you the opportunity to feel connected with those in your home. We've maximized your space to give everyone in your family ample room. From your vast walk-in closet in the primary bedroom, and a separate garden tub and shower, to the large cabinet and granite countertop in the utility room, this home is luxurious without an enormous price tag.