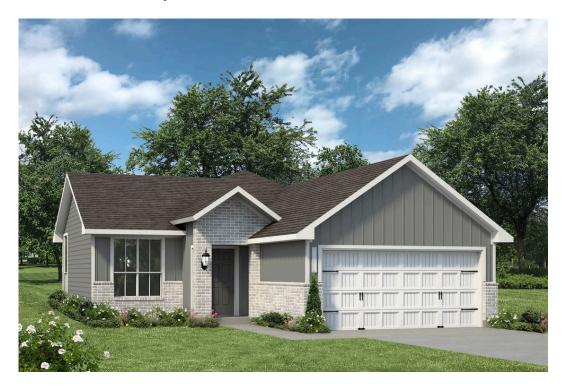

## The 1262

**South Pointe Community** 

PRICE FROM:

\$242,400

1,266 - 1308

Ft<sup>2</sup>

3 Bedrooms

2 Bathrooms

🖴 2 Car Garage

Some images shown may be from a previously built Stylecraft home of similar design. Actual options, colors, and selections may vary. Contact us for details!

This home is one of our most popular floor plans, and for good reason! We love the way the corner kitchen looks out into the open concept living room and dining area, giving you the opportunity to feel connected with those in your home. We've maximized your space to give everyone in your family ample room. From your vast walk-in closet in the primary bedroom, and a separate garden tub and shower, to the large cabinet and granite countertop in the utility room, this home is luxurious without an enormous price tag.