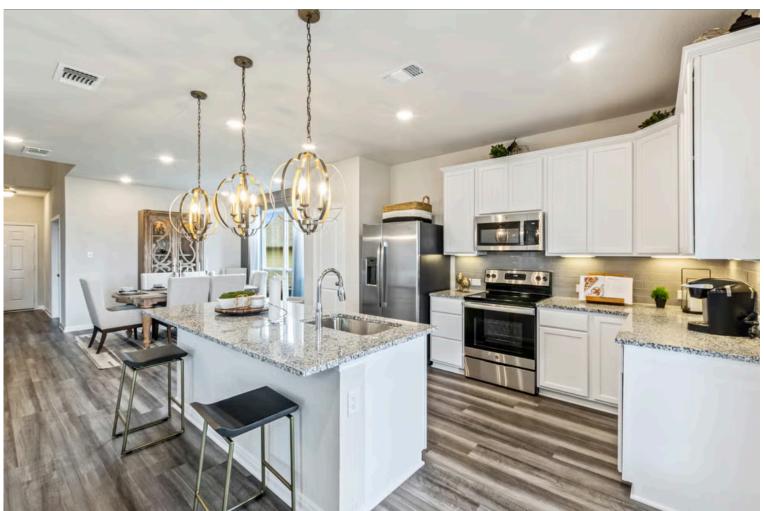

New and improved! Walk into perfection in this spacious, welcoming floor plan! With a formal study, new open kitchen layout, formal dining area, and living room that flow together seamlessly, this floor plan is sure to please those looking for the ideal family home! Our favorite feature is a little surprise that's on the second story of the home that you'll just have to see for yourself.

Additional options included: Stainless steel appliances, additional LED recessed lighting, exterior coach lighting, decorative tile backsplash, and integral blinds in rear entry