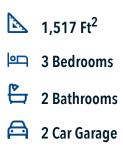

## Some images shown may be from a previously built Stylecraft home of similar design. Actual options, colors, and selections may vary. Contact us for details!

A popular choice among families seeking large gathering spaces and ample storage, the 1514 offers luxury living with 3 bedrooms and 2 baths. This beautiful home features large secondary bedrooms with walk-in closets. Open living, dining and kitchen provides abundant space, without all of the cost. Picture yourself washing your dishes as you look out your window as your children play after dinner. The primary bedroom suite is fit for a king-sized bed, and features a large walk-in closet. Secondary bedrooms gleam with natural light and tall ceilings.