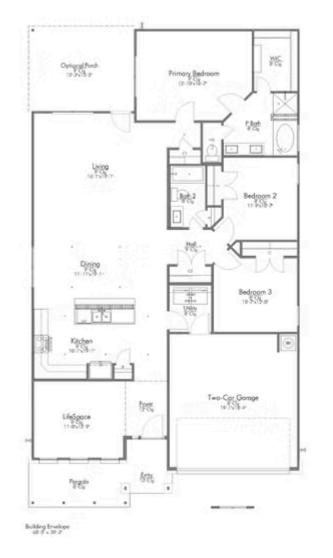

# 8011 Montclair Drive TEMPLE, TX 76502

**Northgate Community** 

1,841 Ft<sup>2</sup>

3 Bedrooms

2 Bathrooms

2 Car Garage

Some images shown may be from a previously built Stylecraft home of similar design. Actual options, colors, and selections may vary. Contact us for details!

If charm and elegance are what you're looking for – Welcome home! A favorite of many, the 1818 has several features that make it stand out from the rest. From the moment your eyes catch the stunning exterior, you're captivated. Interior features include dual living areas to use as you choose, a large kitchen with granite-topped island that is open through the dining and living room, stunning windows flowing with natural light, an optional study alcove, and a spacious primary suite. Stylecraft's selections round out everything that make this floor plan so special.