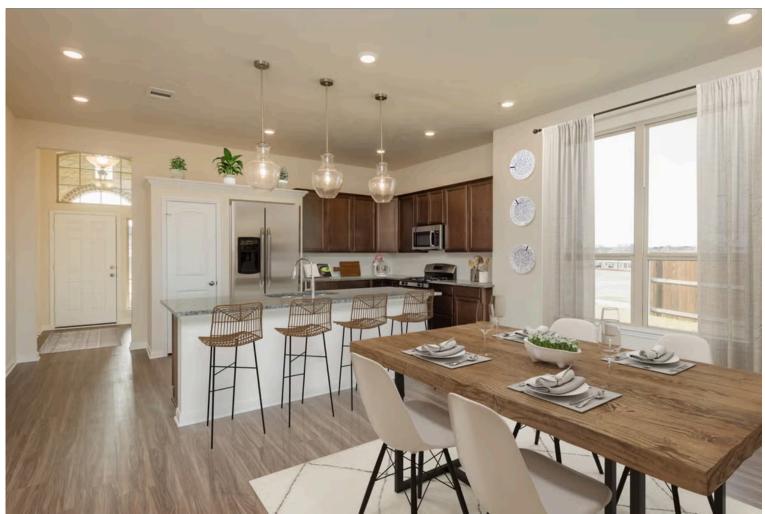

If charm and elegance are what you're looking for – Welcome home! A favorite of many, the 1818 has several features that make it stand out from the rest. From the moment your eyes catch the stunning exterior, you're captivated. Interior features include dual living areas to use as you choose, a large kitchen with granite-topped island that is open through the dining and living room, stunning windows flowing with natural light, an optional study alcove, and a spacious primary suite. Stylecraft's selections round out everything that make this floor plan so special.