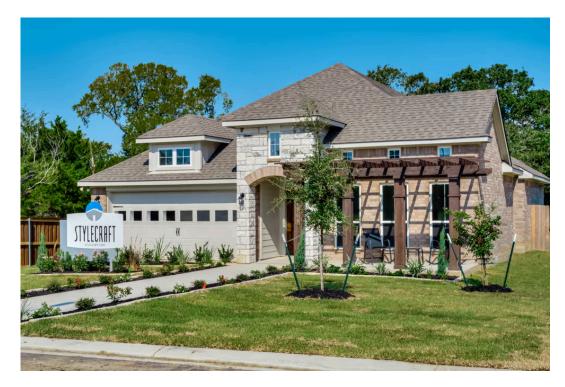

# 8011 Montclair Drive TEMPLE, TX 76502

**Northgate Community** 

1,841 Ft<sup>2</sup>

3 Bedrooms

2 Bathrooms

2 Car Garage

Some images shown may be from a previously built Stylecraft home of similar design. Actual options, colors, and selections may vary. Contact us for details!

If charm and elegance are what you're looking for – Welcome home! A favorite of many, the 1818 has several features that make it stand out from the rest. From the moment your eyes catch the stunning exterior, you're captivated. Interior features include dual living areas to use as you choose, a large kitchen with granite-topped island that is open through the dining and living room, stunning windows flowing with natural light, an optional study alcove, and a spacious primary suite. Stylecraft's selections round out everything that make this floor plan so special.