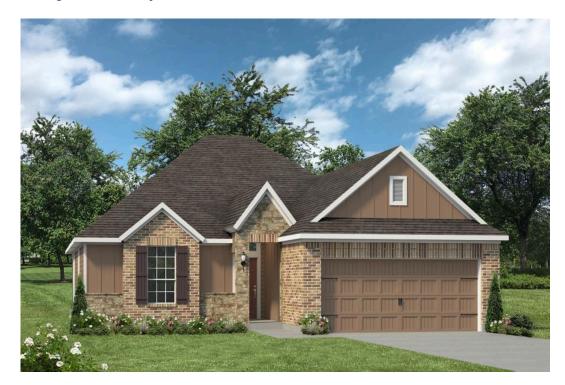

## 1911 Holleman Drive TEMPLE, TX 76502

## **Northgate Community**

1,659 Ft<sup>2</sup>

4 Bedrooms

2 Bathrooms

2 Car Garage

Some images shown may be from a previously built Stylecraft home of similar design. Actual options, colors, and selections may vary. Contact us for details!

This four-bedroom, two bath home is a great option for those looking for more bedrooms without a second story! You won't believe your eyes as you walk into the great space that is the open concept living room, dining room, and kitchen. With all of its wonderful features, to include walk-in closets, granite countertops, and corner kitchen with island, you are sure to love this home!