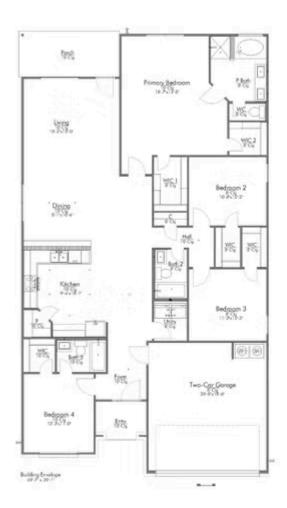

This 4 bedroom, 3 bath home is exactly what you've been looking for. Featuring a secondary bedroom suite, it's the perfect home for a multi-generational family, those looking for a private space for guests, or added privacy for one of your children. With walk-in closets in every bedroom and dual walk-in closets in the primary, you won't run out of storage space. Walk into your open concept living area, where you'll have more than enough room to cuddle up or host all of your friends and family.