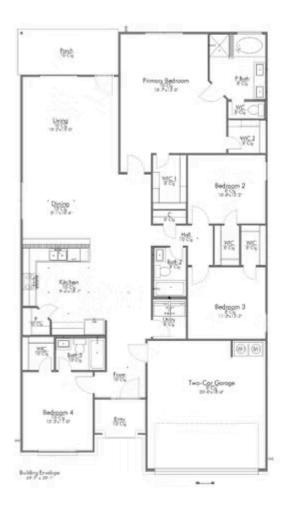

## **Northgate Community**

2,041 Ft<sup>2</sup>

4 Bedrooms

3 Bathrooms

🗎 2 Car Garage

Some images shown may be from a previously built Stylecraft home of similar design. Actual options, colors, and selections may vary. Contact us for details!

This 4 bedroom, 3 bath home is exactly what you've been looking for. Featuring a secondary bedroom suite, it's the perfect home for a multi-generational family, those looking for a private space for guests, or added privacy for one of your children. With walk-in closets in every bedroom and dual walk-in closets in the primary, you won't run out of storage space. Walk into your open concept living area, where you'll have more than enough room to cuddle up or host all of your friends and family.