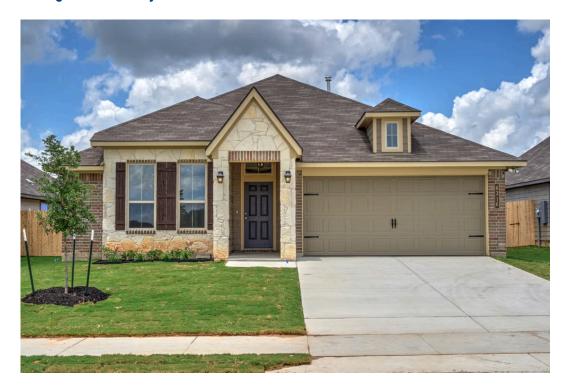

## 1822 Holleman Drive TEMPLE, TX 76502

## **Northgate Community**

1,517 Ft<sup>2</sup>

□□ 3 Bedrooms

2 Bathrooms

🗎 2 Car Garage

Some images shown may be from a previously built Stylecraft home of similar design. Actual options, colors, and selections may vary. Contact us for details!

A popular choice among families seeking large gathering spaces and ample storage, the 1514 offers luxury living with 3 bedrooms and 2 baths. This beautiful home features large secondary bedrooms with walk-in closets. Open living, dining and kitchen provides abundant space, without all of the cost. Picture yourself washing your dishes as you look out your window as your children play after dinner. The primary bedroom suite is fit for a king-sized bed, and features a large walk-in closet. Secondary bedrooms gleam with natural light and tall ceilings.