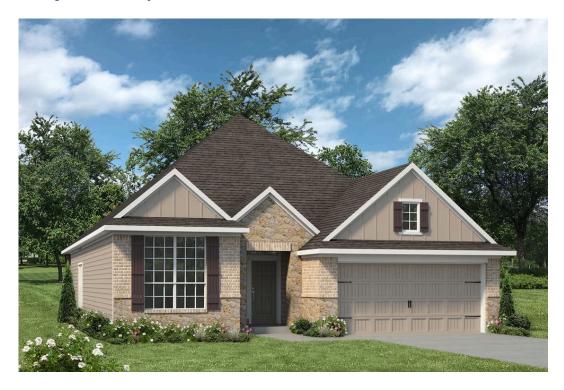

## 1814 Holleman Drive TEMPLE, TX 76502

## **Northgate Community**

2,041 Ft<sup>2</sup>

4 Bedrooms

3 Bathrooms

2 Car Garage

Some images shown may be from a previously built Stylecraft home of similar design. Actual options, colors, and selections may vary. Contact us for details!

This 4 bedroom, 3 bath home is exactly what you've been looking for. Featuring a secondary bedroom suite, it's the perfect home for a multi-generational family, those looking for a private space for guests, or added privacy for one of your children. With walk-in closets in every bedroom and dual walk-in closets in the primary, you won't run out of storage space. Walk into your open concept living area, where you'll have more than enough room to cuddle up or host all of your friends and family.