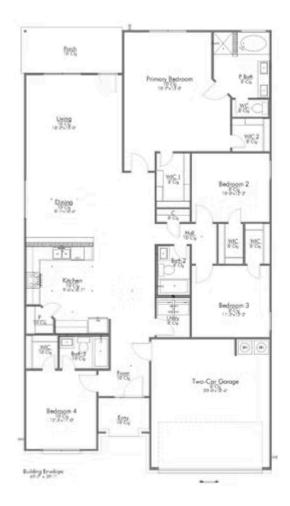

## **Northgate Community**

2,041 Ft<sup>2</sup>

4 Bedrooms

3 Bathrooms

2 Car Garage

Some images shown may be from a previously built Stylecraft home of similar design. Actual options, colors, and selections may vary. Contact us for details!

This 4 bedroom, 3 bath home is exactly what you've been looking for. Featuring a secondary bedroom suite, it's the perfect home for a multi-generational family, those looking for a private space for guests, or added privacy for one of your children. With walk-in closets in every bedroom and dual walk-in closets in the primary, you won't run out of storage space. Walk into your open concept living area, where you'll have more than enough room to cuddle up or host all of your friends and family.