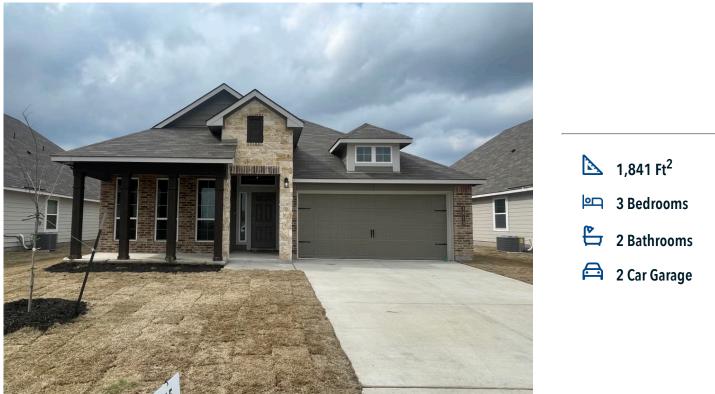

# 1810 Holleman Drive TEMPLE, TX 76502

Northgate Community

Some images shown may be from a previously built Stylecraft home of similar design. Actual options, colors, and selections may vary. Contact us for details!

If charm and elegance are what you're looking for – Welcome home! A favorite of many, the 1818 has several features that make it stand out from the rest. From the moment your eyes catch the stunning exterior, you're captivated. Interior features include dual living areas to use as you choose, a large kitchen with granite-topped island that is open through the dining and living room, stunning windows flowing with natural light, an optional study alcove, and a spacious primary suite. Stylecraft's selections round out everything that make this floor plan so special.