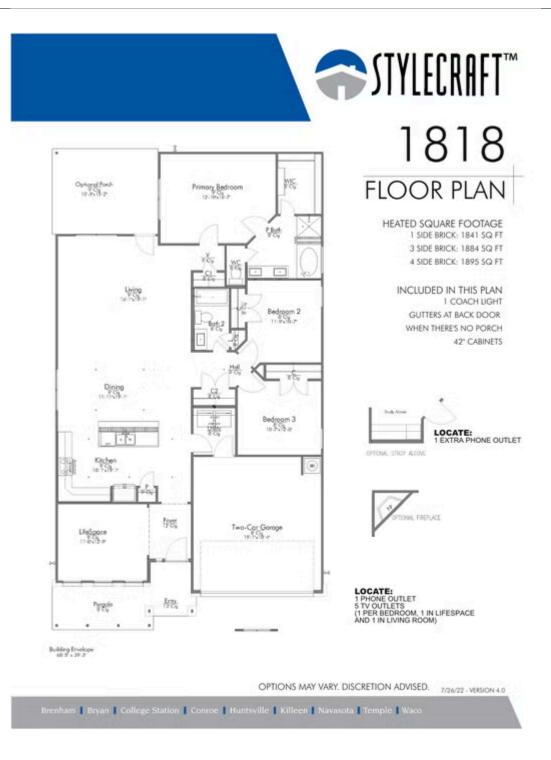

If charm and elegance are what you're looking for – Welcome home! A favorite of many, the 1818 has several features that make it stand out from the rest. From the moment your eyes catch the stunning exterior, you're captivated. Interior features include dual living areas to use as you choose, a large kitchen with granite-topped island that is open through the dining and living room, stunning windows flowing with natural light, an optional study alcove, and a spacious primary suite. Stylecraft's selections round out everything that make this floor plan so special.