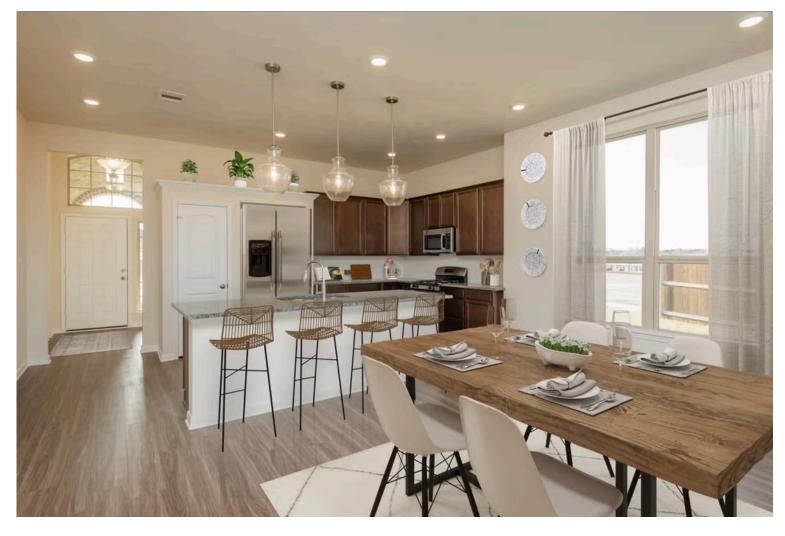

If charm and elegance are what you're looking for – Welcome home! A favorite of many, the 1818 has several features that make it stand out from the rest. From the moment your eyes catch the stunning exterior, you're captivated. Interior features include dual living areas to use as you choose, a large kitchen with granite-topped island that is open through the dining and living room, stunning windows flowing with natural light, an optional study alcove, and a spacious primary suite. Stylecraft's selections round out everything that make this floor plan so special.