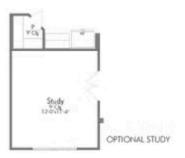

If charm and elegance are what you're looking for – Welcome home! A favorite of many, the 1818 has several features that make it stand out from the rest. From the moment your eyes catch the stunning exterior, you're captivated. Interior features include dual living areas to use as you choose, a large kitchen with granite-topped island that is open through the dining and living room, stunning windows flowing with natural light, an optional study alcove, and a spacious primary suite. Stylecraft's selections round out everything that make this floor plan so special.