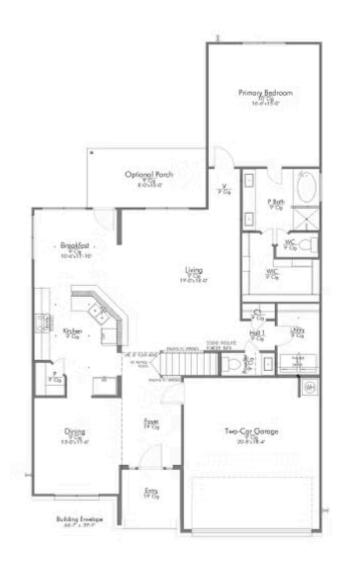

# 1810 Holik Cove

**TEMPLE, TX 76502** 

#### FIRST FLOOR PLAN

If charm and elegance are what you're looking for – Welcome home! A favorite of many, the 1818 has several features that make it stand out from the rest. From the moment your eyes catch the stunning exterior, you're captivated. Interior features include dual living areas to use as you choose, a large kitchen with granite-topped island that is open through the dining and living room, stunning windows flowing with natural light, an optional study alcove, and a spacious primary suite. Stylecraft's selections round out everything that make this floor plan so special.