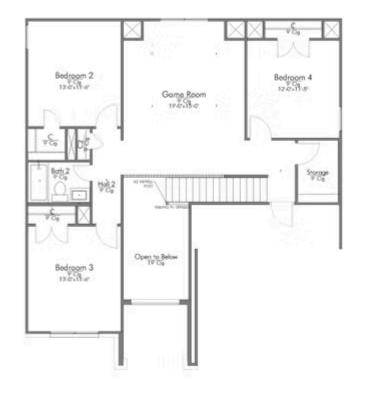

ign. Actual options, colors, and selections may vary. Contact us for details!

If charm and elegance are what you're looking for – Welcome home! A favorite of many, the 1818 has several features that make it stand out from the rest. From the moment your eyes catch the stunning exterior, you're captivated. Interior features include dual living areas to use as you choose, a large kitchen with granite-topped island that is open through the dining and living room, stunning windows flowing with natural light, an optional study alcove, and a spacious primary suite. Stylecraft's selections round out everything that make this floor plan so special.





# 1810 Holik Cove

**TEMPLE, TX 76502** 



#### FIRST FLOOR PLAN













# 1810 Holik Cove

**TEMPLE, TX 76502** 



### SECOND FLOOR PLAN