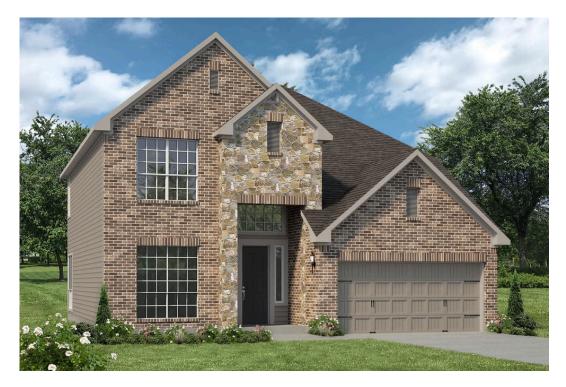

# 1810 Holik Cove TEMPLE, TX 76502

#### **Northgate Community**

2,612 Ft<sup>2</sup>

º□ 4 Bedrooms

2.5 Bathrooms

🖨 2 Car Garage

Some images shown may be from a previously built Stylecraft home of similar design. Actual options, colors, and selections may vary. Contact us for details!

If charm and elegance are what you're looking for – Welcome home! A favorite of many, the 1818 has several features that make it stand out from the rest. From the moment your eyes catch the stunning exterior, you're captivated. Interior features include dual living areas to use as you choose, a large kitchen with granite-topped island that is open through the dining and living room, stunning windows flowing with natural light, an optional study alcove, and a spacious primary suite. Stylecraft's selections round out everything that make this floor plan so special.