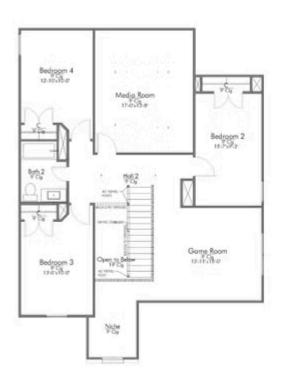

uilt Stylecraft home of similar design. Actual options, colors, and selections may vary. Contact us for details!

New and improved! Walk into perfection in this spacious, welcoming floor plan! With a formal study, new open kitchen layout, formal dining area, and living room that flow together seamlessly, this floor plan is sure to please those looking for the ideal family home! Our favorite feature is a little surprise that's on the second story of the home that you'll just have to see for yourself.

Additional options included: Stainless steel appliances, additional LED recessed lighting, an exterior coach light, a decorative tile backsplash, and integral miniblinds in the rear door





TEMPLE, TX 76502



## 2516 1ST FLOOR PLAN











**TEMPLE, TX 76502** 



# 2516 2ND FLOOR PLAN











**TEMPLE, TX 76502** 









**TEMPLE, TX 76502**