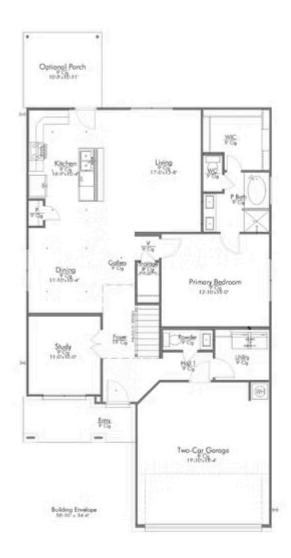

2 Car Garage

Some images shown may be from a previously built Stylecraft home of similar design. Actual options, colors, and selections may vary. Contact us for details!

New and improved! Walk into perfection in this spacious, welcoming floor plan! With a formal study, new open kitchen layout, formal dining area, and living room that flow together seamlessly, this floor plan is sure to please those looking for the ideal family home! Our favorite feature is a little surprise that's on the second story of the home that you'll just have to see for yourself.

Additional options included: Stainless steel appliances, additional LED recessed lighting, an exterior coach light, a decorative tile backsplash, and integral miniblinds in the rear door





TEMPLE, TX 76502



## 2516 1ST FLOOR PLAN











**TEMPLE, TX 76502** 



# 2516 2ND FLOOR PLAN











**TEMPLE, TX 76502** 









**TEMPLE, TX 76502**