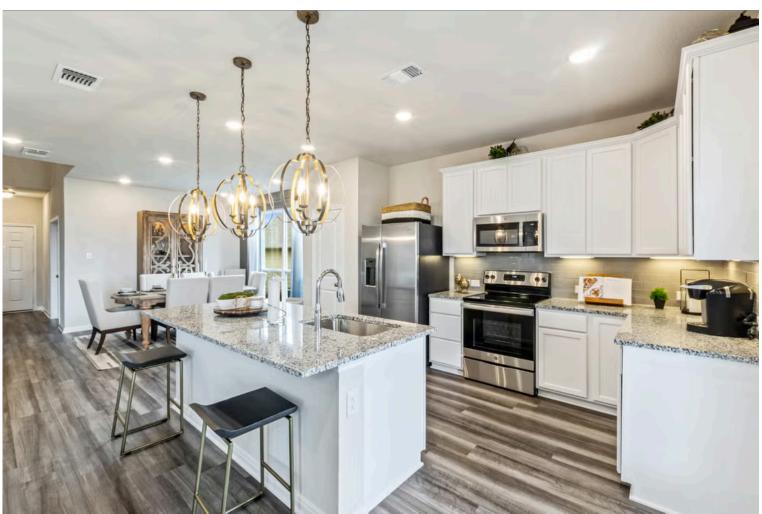

New and improved! Walk into perfection in this spacious, welcoming floor plan! With a formal study, new open kitchen layout, formal dining area, and living room that flow together seamlessly, this floor plan is sure to please those looking for the ideal family home! Our favorite feature is a little surprise that's on the second story of the home that you'll just have to see for yourself.

Additional options included: Stainless steel appliances, additional LED recessed lighting, an exterior coach light, a decorative tile backsplash, and integral miniblinds in the rear door

TEMPLE, TX 76502