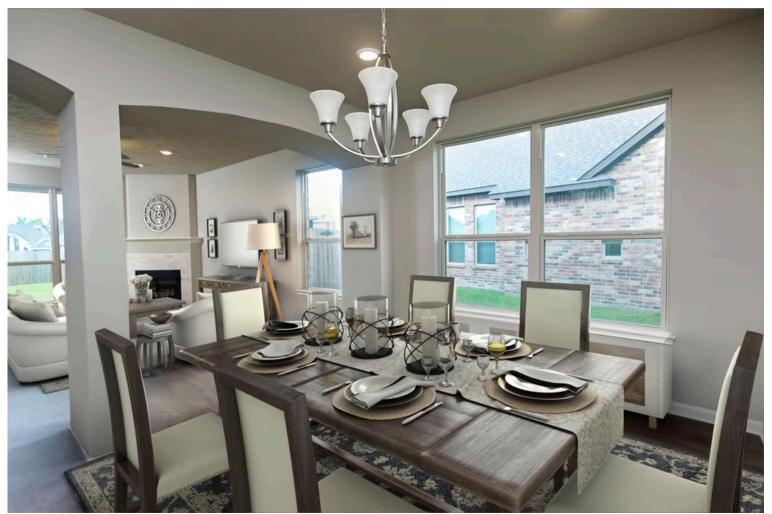

# Some images shown may be from a previously built Stylecraft home of similar design. Actual options, colors, and selections may vary. Contact us for details!

This floor plan is one of our favorites because of the way the layout perfectly combines functionality and style! With 4 bedrooms and 3.5 baths, this home is inviting and endearing, while still remaining elegant. We think you will love the way the kitchen looks out into the dining room and living room, how inviting the primary bedroom is with its vaulted ceilings, and how spacious each closet in the home is. The utility room acts as a traditional mudroom, connecting the kitchen to the garage. In the kitchen you'll find one of the largest pantries in our portfolio – with plenty of built-in storage to feed everyone in your family. Upstairs you'll find 3 additional bedrooms, a large game room that can be converted into a 5th bedroom, and 2 additional full baths.