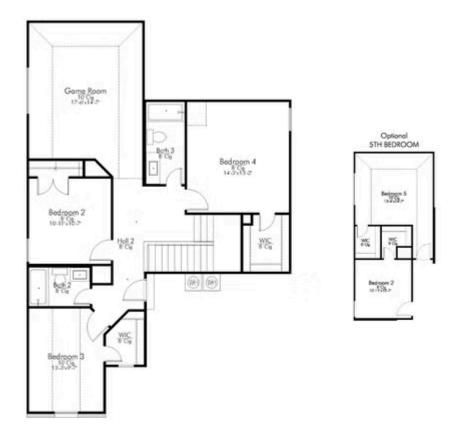

#### SECOND FLOOR PLAN

**TEMPLE, TX 76502** 

# Some images shown may be from a previously built Stylecraft home of similar design. Actual options, colors, and selections may vary. Contact us for details!

This floor plan is one of our favorites because of the way the layout perfectly combines functionality and style! With 4 bedrooms and 3.5 baths, this home is inviting and endearing, while still remaining elegant. We think you will love the way the kitchen looks out into the dining room and living room, how inviting the primary bedroom is with its vaulted ceilings, and how spacious each closet in the home is. The utility room acts as a traditional mudroom, connecting the kitchen to the garage. In the kitchen you'll find one of the largest pantries in our portfolio – with plenty of built-in storage to feed everyone in your family. Upstairs you'll find 3 additional bedrooms, a large game room that can be converted into a 5th bedroom, and 2 additional full baths.