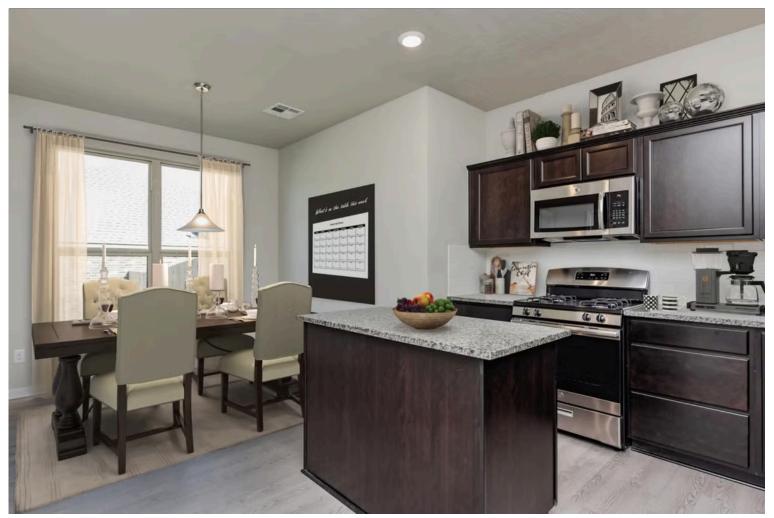

# Some images shown may be from a previously built Stylecraft home of similar design. Actual options, colors, and selections may vary. Contact us for details!

This floor plan is one of our favorites because of the way the layout perfectly combines functionality and style! With 4 bedrooms and 3.5 baths, this home is inviting and endearing, while still remaining elegant. We think you will love the way the kitchen looks out into the dining room and living room, how inviting the primary bedroom is with its vaulted ceilings, and how spacious each closet in the home is. The utility room acts as a traditional mudroom, connecting the kitchen to the garage. In the kitchen you'll find one of the largest pantries in our portfolio – with plenty of built-in storage to feed everyone in your family. Upstairs you'll find 3 additional bedrooms, a large game room that can be converted into a 5th bedroom, and 2 additional full baths.