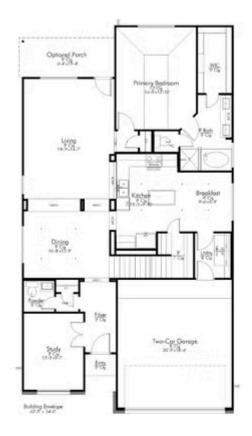

functionality and style! With 4 bedrooms and 3.5 baths, this home is inviting and endearing, while still remaining elegant. We think you will love the way the kitchen looks out into the dining room and living room, how inviting the primary bedroom is with its vaulted ceilings, and how spacious each closet in the home is. The utility room acts as a traditional mudroom, connecting the kitchen to the garage. In the kitchen you'll find one of the largest pantries in our portfolio – with plenty of built-in storage to feed everyone in your family. Upstairs you'll find 3 additional bedrooms, a large game room that can be converted into a 5th bedroom, and 2 additional full baths.





**TEMPLE, TX 76502** 











**TEMPLE, TX 76502** 











**TEMPLE, TX 76502** 



#### FIRST FLOOR PLAN











**TEMPLE, TX 76502** 



#### SECOND FLOOR PLAN









**TEMPLE, TX 76502**