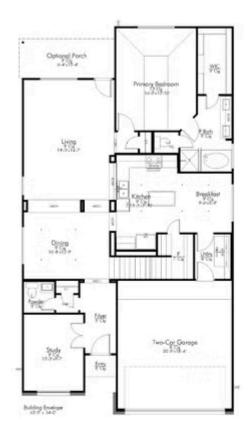

4 bedrooms and 3.5 baths, this home is inviting and endearing, while still remaining elegant. We think you will love the way the kitchen looks out into the dining room and living room, how inviting the primary bedroom is with its vaulted ceilings, and how spacious each closet in the home is. The utility room acts as a traditional mudroom, connecting the kitchen to the garage. In the kitchen you'll find one of the largest pantries in our portfolio – with plenty of built-in storage to feed everyone in your family. Upstairs you'll find 3 additional bedrooms, a large game room that can be converted into a 5th bedroom, and 2 additional full baths.





ting, decorative tile







**TEMPLE, TX 76502** 











**TEMPLE, TX 76502** 











**TEMPLE, TX 76502** 



#### FIRST FLOOR PLAN











**TEMPLE, TX 76502** 



#### SECOND FLOOR PLAN









**TEMPLE, TX 76502**