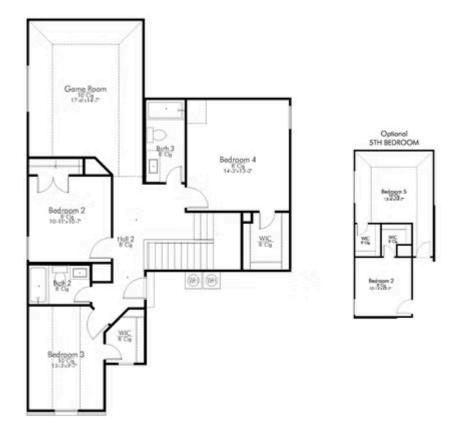

ing, while still remaining elegant. We think you will love the way the kitchen looks out into the dining room and living room, how inviting the primary bedroom is with its vaulted ceilings, and how spacious each closet in the home is. The utility room acts as a traditional mudroom, connecting the kitchen to the garage. In the kitchen you'll find one of the largest pantries in our portfolio – with plenty of built-in storage to feed everyone in your family. Upstairs you'll find 3 additional bedrooms, a large game room that can be converted into a 5th bedroom, and 2 additional full baths.





ting, decorative tile







**TEMPLE, TX 76502** 











**TEMPLE, TX 76502** 











**TEMPLE, TX 76502** 



#### FIRST FLOOR PLAN











**TEMPLE, TX 76502** 



#### SECOND FLOOR PLAN









**TEMPLE, TX 76502**