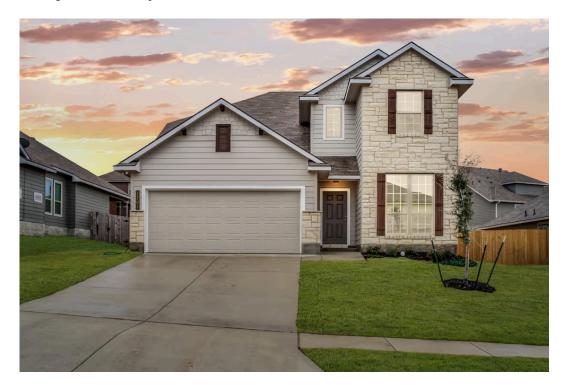

## 1818 Holik Cove TEMPLE, TX 76502

#### **Northgate Community**

2,619 Ft<sup>2</sup>

4 Bedrooms

3.5 Bathrooms

2 Car Garage

# Some images shown may be from a previously built Stylecraft home of similar design. Actual options, colors, and selections may vary. Contact us for details!

This floor plan is one of our favorites because of the way the layout perfectly combines functionality and style! With 4 bedrooms and 3.5 baths, this home is inviting and endearing, while still remaining elegant. We think you will love the way the kitchen looks out into the dining room and living room, how inviting the primary bedroom is with its vaulted ceilings, and how spacious each closet in the home is. The utility room acts as a traditional mudroom, connecting the kitchen to the garage. In the kitchen you'll find one of the largest pantries in our portfolio – with plenty of built-in storage to feed everyone in your family. Upstairs you'll find 3 additional bedrooms, a large game room that can be converted into a 5th bedroom, and 2 additional full baths.