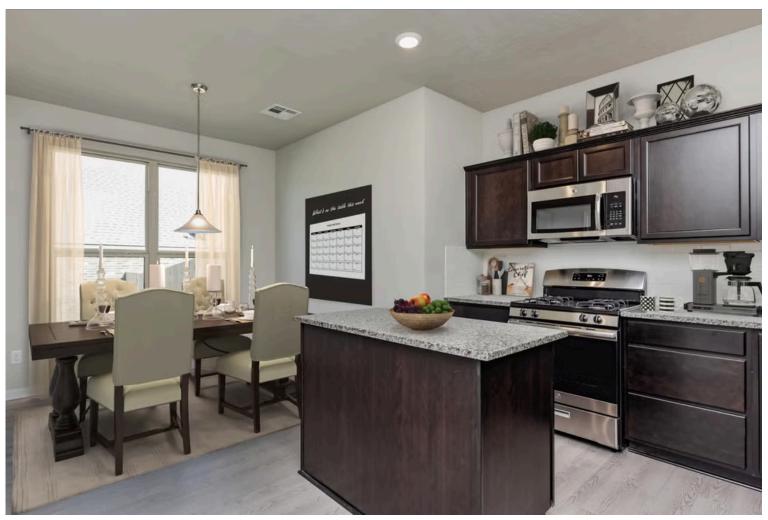

# Some images shown may be from a previously built Stylecraft home of similar design. Actual options, colors, and selections may vary. Contact us for details!

This floor plan is one of our favorites because of the way the layout perfectly combines functionality and style! With 4 bedrooms and 3.5 baths, this home is inviting and endearing, while still remaining elegant. We think you will love the way the kitchen looks out into the dining room and living room, how inviting the primary bedroom is with its vaulted ceilings, and how spacious each closet in the home is. The utility room acts as a traditional mudroom, connecting the kitchen to the garage. In the kitchen you'll find one of the largest pantries in our portfolio – with plenty of built-in storage to feed everyone in your family. Upstairs you'll find 3 additional bedrooms, a large game room that can be converted into a 5th bedroom, and 2 additional full baths.