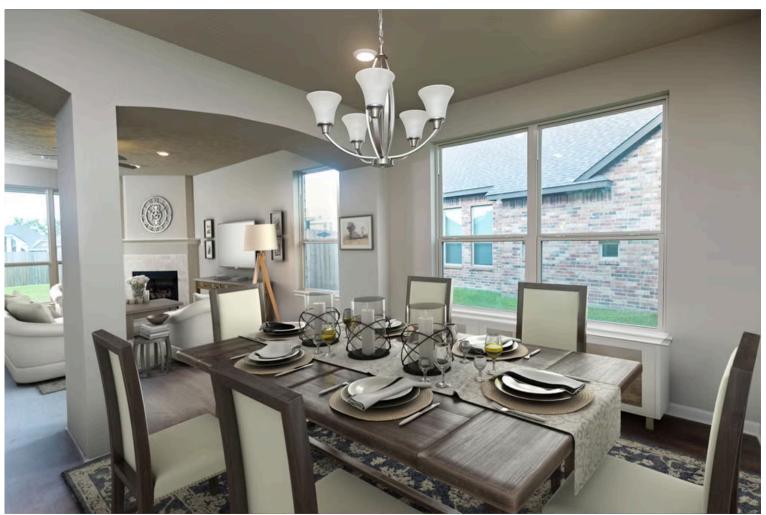

# Some images shown may be from a previously built Stylecraft home of similar design. Actual options, colors, and selections may vary. Contact us for details!

This floor plan is one of our favorites because of the way the layout perfectly combines functionality and style! With 4 bedrooms and 3.5 baths, this home is inviting and endearing, while still remaining elegant. We think you will love the way the kitchen looks out into the dining room and living room, how inviting the primary bedroom is with its vaulted ceilings, and how spacious each closet in the home is. The utility room acts as a traditional mudroom, connecting the kitchen to the garage. In the kitchen you'll find one of the largest pantries in our portfolio – with plenty of built-in storage to feed everyone in your family. Upstairs you'll find 3 additional bedrooms, a large game room that can be converted into a 5th bedroom, and 2 additional full baths.