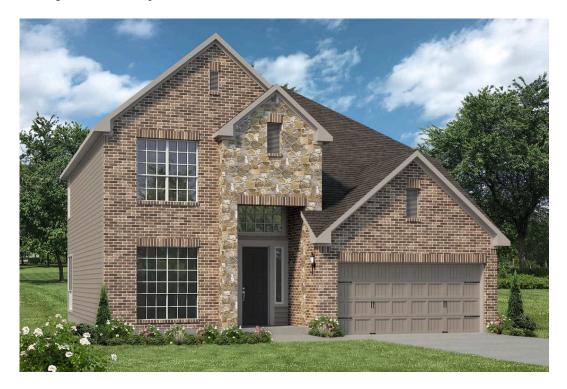

## Some images shown may be from a previously built Stylecraft home of similar design. Actual options, colors, and selections may vary. Contact us for details!

Looking to wow your visitors? You are instantly going to fall in love with this luxurious 4 bedroom, 2.5 bath home! The curb appeal of this home is to die for and the entrance to this home is truly stunning. Welcomed by an 8-foot door, you're immediately greeted by a grand 18-foot foyer. Once inside, you will be wowed by the spacious and thoughtful layout, a large utility room, and all of the natural light let in by the windows in the breakfast nook and living room. Also on the main floor is an oversized primary bedroom suite with a walk-in closet that dreams are made of. Upstairs, you will find spacious secondary bedrooms and a loft that your family will love.