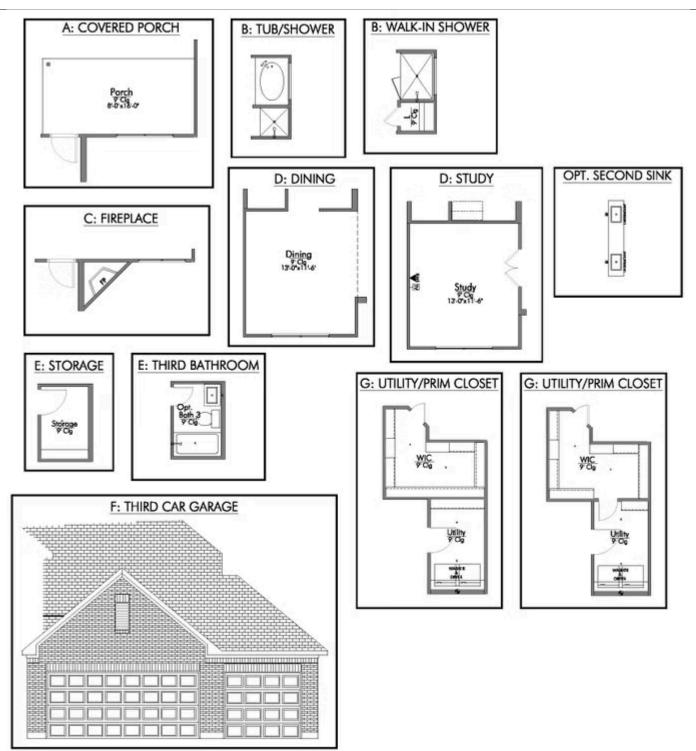

Additional Options Included: Painted Cabinets Throughout, Quartz Countertops Throughout, Additional LED Recessed Lighting in the Living Room, Kitchen is Prewired for Pendant Lighting, and a Single Basin Kitchen Sink

## 2219 Helena Drive

**TEMPLE, TX 76502** 