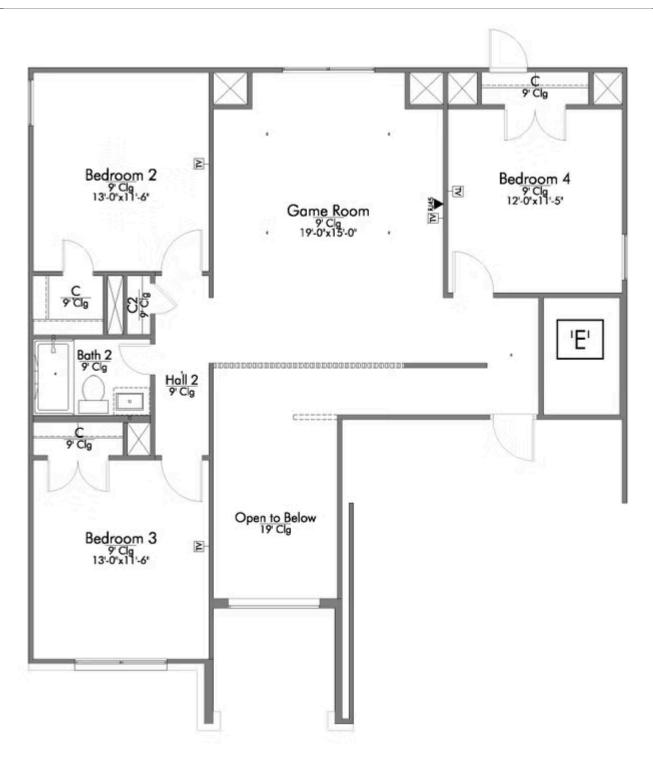

Looking to wow your visitors? You are instantly going to fall in love with this luxurious 4 bedroom, 2.5 bath home! The curb appeal of this home is to die for and the entrance to this home is truly stunning. You're immediately greeted by a grand 19-foot foyer. Once inside, you will be wowed by the spacious and thoughtful layout, a large utility room, and all of the natural light let in by the windows in the breakfast nook and living room. Also on the main floor is an oversized primary bedroom suite with a walk-in closet that dreams are made of. Upstairs, you will find spacious secondary bedrooms and a loft that your family will love.

### 2219 Helena Drive

**TEMPLE, TX 76502** 