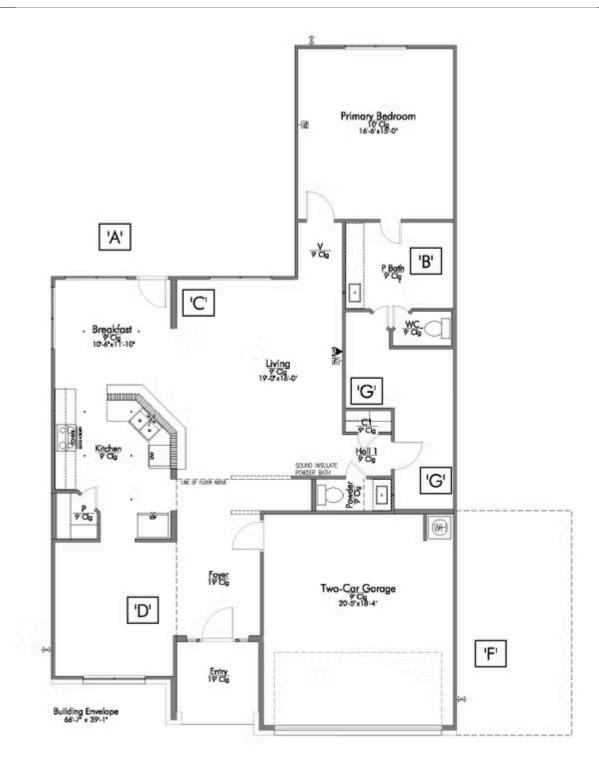

Looking to wow your visitors? You are instantly going to fall in love with this luxurious 4 bedroom, 2.5 bath home! The curb appeal of this home is to die for and the entrance to this home is truly stunning. You're immediately greeted by a grand 19-foot foyer. Once inside, you will be wowed by the spacious and thoughtful layout, a large utility room, and all of the natural light let in by the windows in the breakfast nook and living room. Also on the main floor is an oversized primary bedroom suite with a walk-in closet that dreams are made of. Upstairs, you will find spacious secondary bedrooms and a loft that your family will love.

### 2219 Helena Drive

**TEMPLE, TX 76502** 