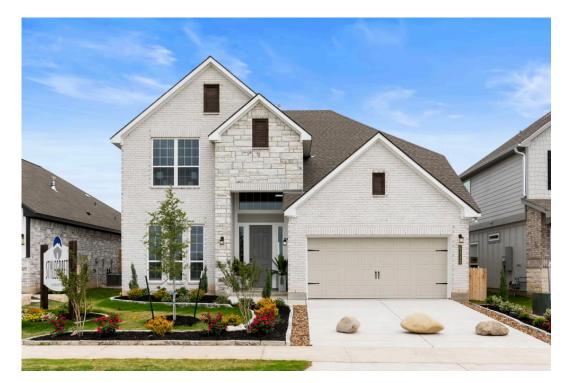

## 2217 Koppe Tap Lane TEMPLE, TX 76502

**Northgate Community** 

PRICE:

\$396,700

2.598 Ft<sup>2</sup>

4 Bedrooms

3.5 Bathrooms

2 Car Garage

Some images shown may be from a previously built Stylecraft home of similar design. Actual options, colors, and selections may vary. Contact us for details!

Looking to wow your visitors? You are instantly going to fall in love with this luxurious 4 bedroom, 3.5 bath home! The curb appeal of this home is to die for and the entrance to this home is truly stunning. You're immediately greeted by a grand 19-foot foyer. Once inside, you will be wowed by the spacious and thoughtful layout, a large utility room, and all of the natural light let in by the windows in the breakfast nook and living room. Also on the main floor is an oversized primary bedroom suite with a walk-in closet that dreams are made of. Upstairs, you will find spacious secondary bedrooms and a loft that your family will love.