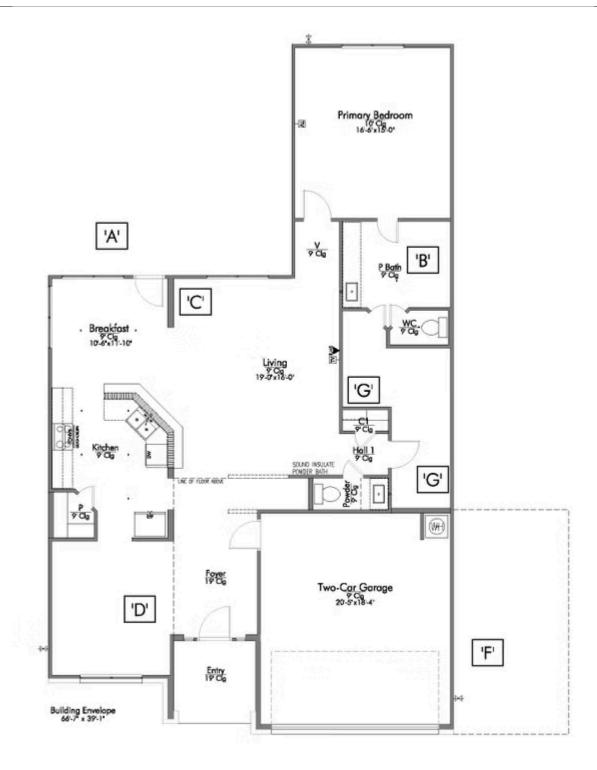

Some images shown may be from a previously built Stylecraft home of similar design. Actual options, colors, and selections may vary. Contact us for details!

Looking to wow your visitors? You are instantly going to fall in love with this luxurious 4 bedroom, 3.5 bath home! The curb appeal of this home is to die for and the entrance to this home is truly stunning. You're immediately greeted by a grand 19-foot foyer. Once inside, you will be wowed by the spacious and thoughtful layout, a large utility room, and all of the natural light let in by the windows in the breakfast nook and living room. Also on the main floor is an oversized primary bedroom suite with a walk-in closet that dreams are made of. Upstairs, you will find spacious secondary bedrooms and a loft that your family will love.

Additional options included: Stainless steel appliances, Quartz countertops throughout, a Quartz decorative tile backsplash, and an additional full bathroom