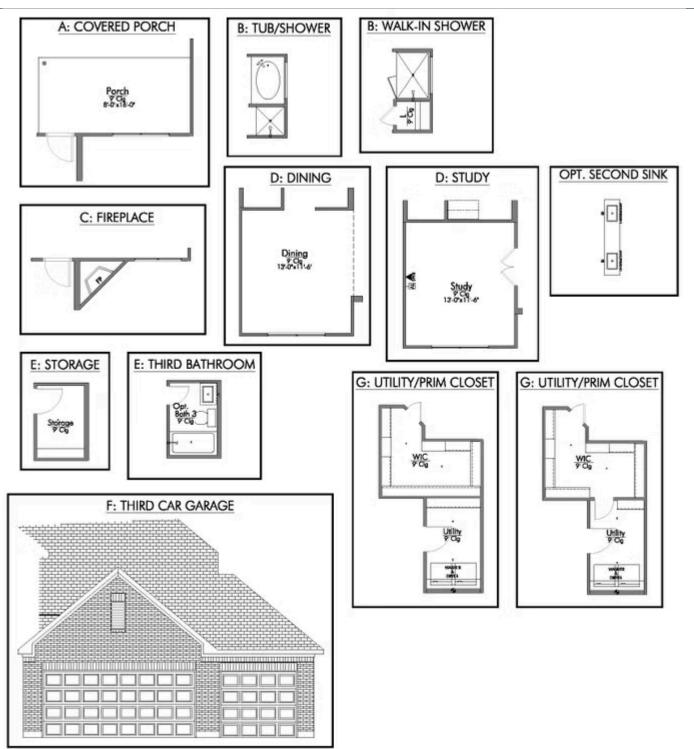

Additional options included: Stainless steel appliances, Quartz countertops throughout, a Quartz decorative tile backsplash, and an additional full bathroom