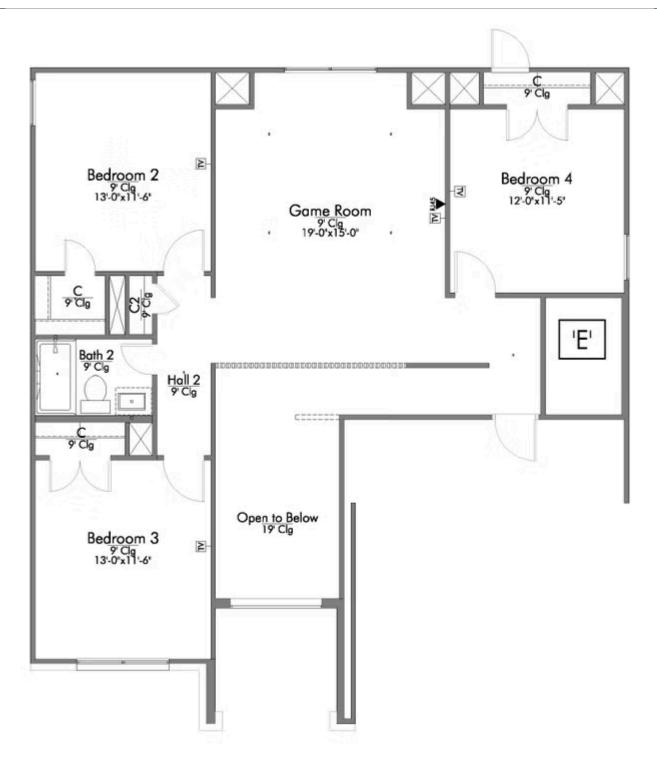

Some images shown may be from a previously built Stylecraft home of similar design. Actual options, colors, and selections may vary. Contact us for details!

Looking to wow your visitors? You are instantly going to fall in love with this luxurious 4 bedroom, 3.5 bath home! The curb appeal of this home is to die for and the entrance to this home is truly stunning. You're immediately greeted by a grand 19-foot foyer. Once inside, you will be wowed by the spacious and thoughtful layout, a large utility room, and all of the natural light let in by the windows in the breakfast nook and living room. Also on the main floor is an oversized primary bedroom suite with a walk-in closet that dreams are made of. Upstairs, you will find spacious secondary bedrooms and a loft that your family will love.