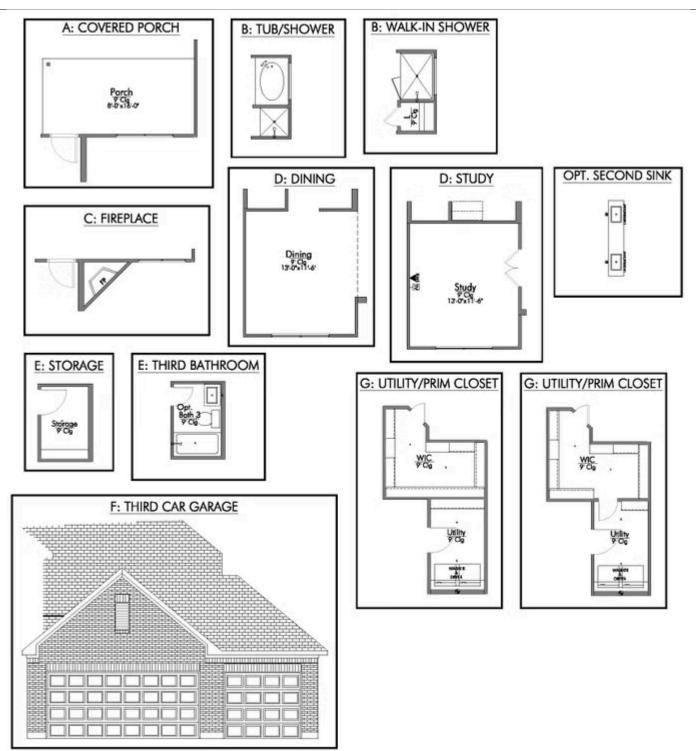

Additional Options Included: Stainless Steel Appliances, a Decorative Tile Backsplash, Level 2 Granite Countertops Throughout, Integral Miniblinds in the Rear Door, Additional LED Recessed Lighting, Two Exterior Coach Lights, Pendant Lighting in the Kitchen, and an Additional Door from the Primary Closet to Utility Room

## 1818 Wellborn Drive

**TEMPLE, TX 76502** 