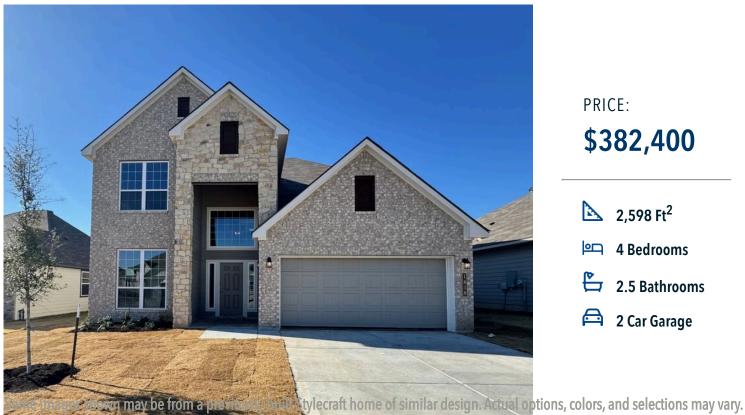

## 1818 Wellborn Drive TEMPLE, TX 76502

**Northgate Community** 

PRICE:

\$382,400

2.598 Ft<sup>2</sup>

4 Bedrooms

2.5 Bathrooms

2 Car Garage

Contact us for details!

Looking to wow your visitors? You are instantly going to fall in love with this luxurious 4 bedroom, 2.5 bath home! The curb appeal of this home is to die for and the entrance to this home is truly stunning. You're immediately greeted by a grand 19-foot foyer. Once inside, you will be wowed by the spacious and thoughtful layout, a large utility room, and all of the natural light let in by the windows in the breakfast nook and living room. Also on the main floor is an oversized primary bedroom suite with a walk-in closet that dreams are made of. Upstairs, you will find spacious secondary bedrooms and a loft that your family will love.