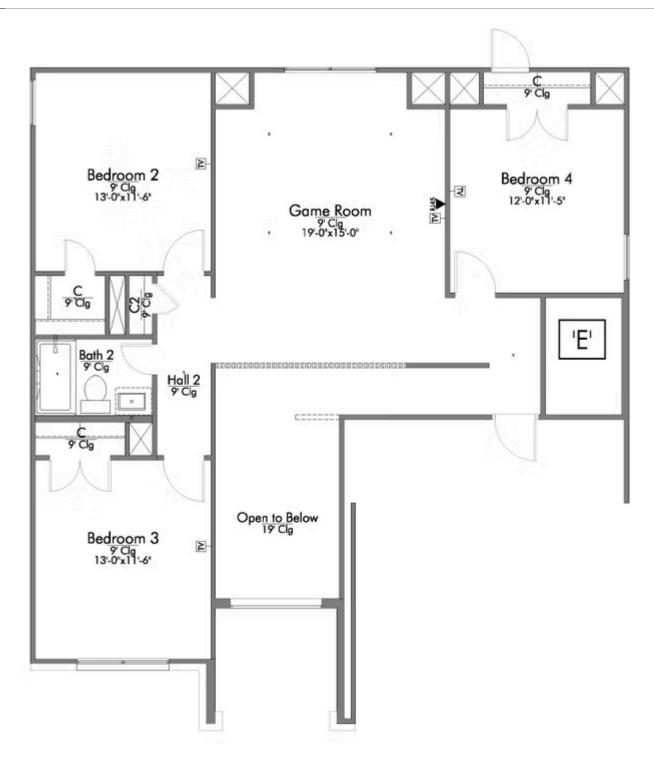

Contact us for details!

Looking to wow your visitors? You are instantly going to fall in love with this luxurious 4 bedroom, 2.5 bath home! The curb appeal of this home is to die for and the entrance to this home is truly stunning. You're immediately greeted by a grand 19-foot foyer. Once inside, you will be wowed by the spacious and thoughtful layout, a large utility room, and all of the natural light let in by the windows in the breakfast nook and living room. Also on the main floor is an oversized primary bedroom suite with a walk-in closet that dreams are made of. Upstairs, you will find spacious secondary bedrooms and a loft that your family will love.

## 1818 Wellborn Drive

**TEMPLE, TX 76502** 