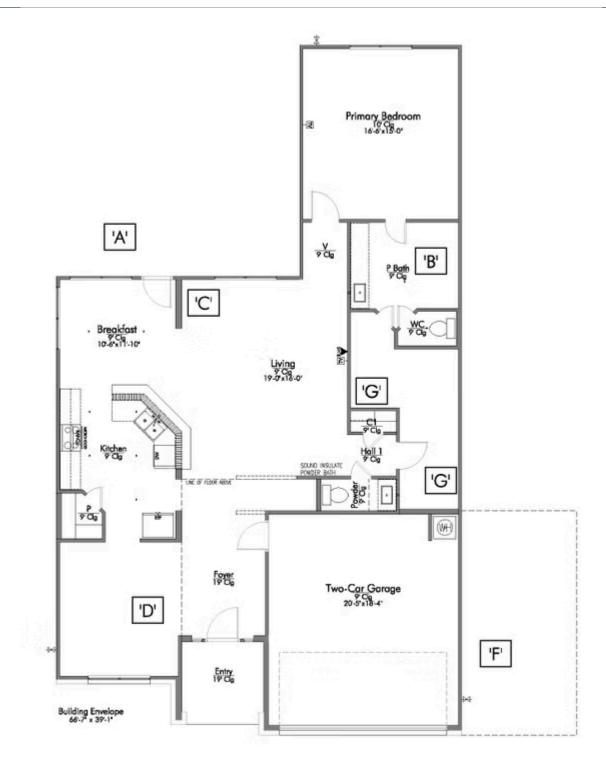

Contact us for details!

Looking to wow your visitors? You are instantly going to fall in love with this luxurious 4 bedroom, 2.5 bath home! The curb appeal of this home is to die for and the entrance to this home is truly stunning. You're immediately greeted by a grand 19-foot foyer. Once inside, you will be wowed by the spacious and thoughtful layout, a large utility room, and all of the natural light let in by the windows in the breakfast nook and living room. Also on the main floor is an oversized primary bedroom suite with a walk-in closet that dreams are made of. Upstairs, you will find spacious secondary bedrooms and a loft that your family will love.

## 1818 Wellborn Drive

TEMPLE, TX 76502