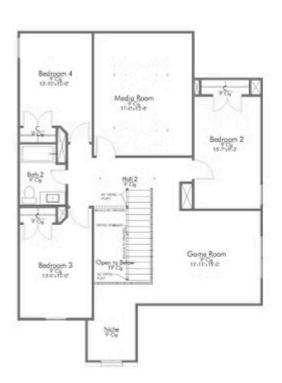

f similar design. Actual options, colors, and selections may vary. Contact us for details!

New and improved! Walk into perfection in this spacious, welcoming floor plan! With a formal study, new open kitchen layout, formal dining area, and living room that flow together seamlessly, this floor plan is sure to please those looking for the ideal family home! Our favorite feature is a little surprise that's on the second story of the home that you'll just have to see for yourself.

Additional options included: Stainless steel appliances, additional LED recessed lighting, integral blinds in rear door, an exterior coach light, decorative tile backsplash, and an additional network drop





**TEMPLE, TX 76502** 



# 2516 1ST FLOOR PLAN











**TEMPLE, TX 76502** 



# 2516 2ND FLOOR PLAN











TEMPLE, TX 76502











TEMPLE, TX 76502