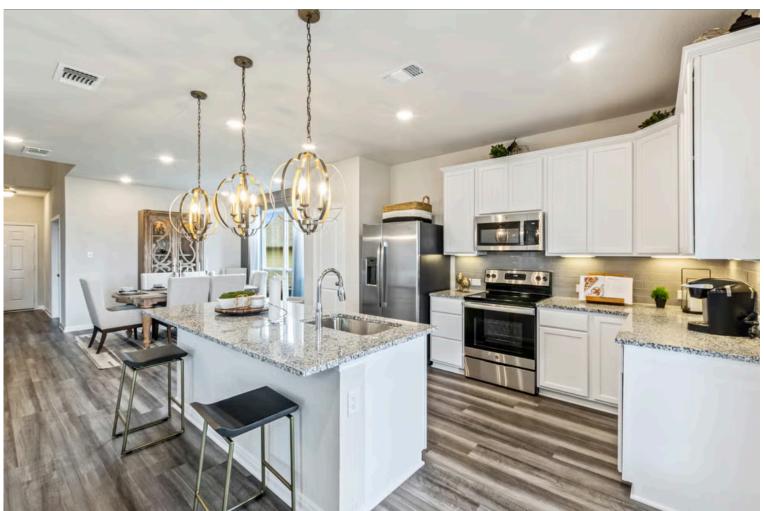

New and improved! Walk into perfection in this spacious, welcoming floor plan! With a formal study, new open kitchen layout, formal dining area, and living room that flow together seamlessly, this floor plan is sure to please those looking for the ideal family home! Our favorite feature is a little surprise that's on the second story of the home that you'll just have to see for yourself.

Additional options included: Stainless steel appliances, additional LED recessed lighting, integral blinds in rear door, an exterior coach light, decorative tile backsplash, and an additional network drop