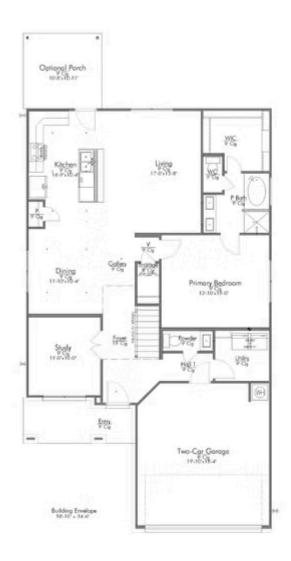

ges shown may be from a previously built Stylecraft home of similar design. Actual options, colors, and selections may vary. Contact us for details!

New and improved! Walk into perfection in this spacious, welcoming floor plan! With a formal study, new open kitchen layout, formal dining area, and living room that flow together seamlessly, this floor plan is sure to please those looking for the ideal family home! Our favorite feature is a little surprise that's on the second story of the home that you'll just have to see for yourself.

Additional options included: Stainless steel appliances, additional LED recessed lighting, integral blinds in rear door, an exterior coach light, decorative tile backsplash, and an additional network drop





**TEMPLE, TX 76502** 



# 2516 1ST FLOOR PLAN











**TEMPLE, TX 76502** 



# 2516 2ND FLOOR PLAN











TEMPLE, TX 76502











TEMPLE, TX 76502