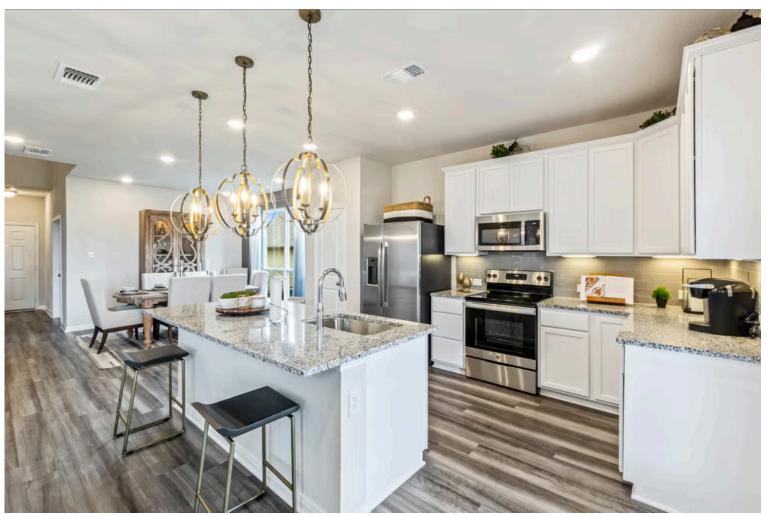

New and improved! Walk into perfection in this spacious, welcoming floor plan! With a formal study, new open kitchen layout, formal dining area, and living room that flow together seamlessly, this floor plan is sure to please those looking for the ideal family home! Our favorite feature is a little surprise that's on the second story of the home that you'll just have to see for yourself.

Additional options included: Stainless steel appliances, additional LED recessed lighting, exterior coach lighting, decorative tile backsplash, integral blinds in rear door, and a three-car garage