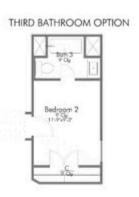

olors, and selections may vary. Contact us for details!

New and improved! Walk into perfection in this spacious, welcoming floor plan! With a formal study, new open kitchen layout, formal dining area, and living room that flow together seamlessly, this floor plan is sure to please those looking for the ideal family home! Our favorite feature is a little surprise that's on the second story of the home that you'll just have to see for yourself.

Additional options included: Stainless steel appliances, under cabinet lighting, additional LED recessed lighting, an exterior coach light, a decorative tile backsplash, an upgraded front door, and integral miniblinds in the rear door











TEMPLE, TX 76502



## 2516 1ST FLOOR PLAN











**TEMPLE, TX 76502** 



## 2516 2ND FLOOR PLAN











TEMPLE, TX 76502











TEMPLE, TX 76502