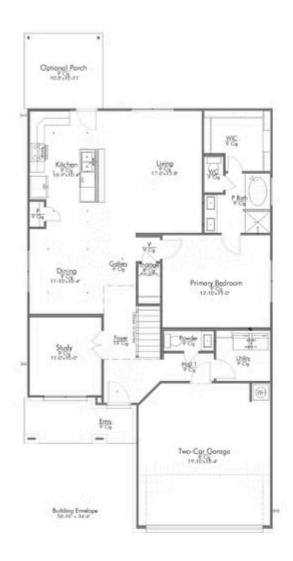

ly built Stylecraft home of similar design. Actual options, colors, and selections may vary. Contact us for details!

New and improved! Walk into perfection in this spacious, welcoming floor plan! With a formal study, new open kitchen layout, formal dining area, and living room that flow together seamlessly, this floor plan is sure to please those looking for the ideal family home! Our favorite feature is a little surprise that's on the second story of the home that you'll just have to see for yourself.

Additional options included: Stainless steel appliances, under cabinet lighting, additional LED recessed lighting, an exterior coach light, a decorative tile backsplash, an upgraded front door, and integral miniblinds in the rear door











TEMPLE, TX 76502



## 2516 1ST FLOOR PLAN











**TEMPLE, TX 76502** 



## 2516 2ND FLOOR PLAN











TEMPLE, TX 76502











TEMPLE, TX 76502