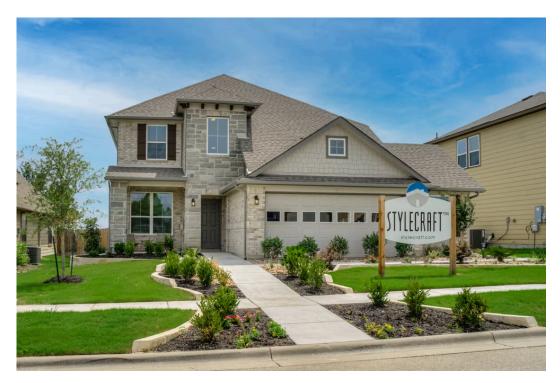

### 1817 Holleman Drive TEMPLE, TX 76502

**Northgate Community** 

2,594 Ft<sup>2</sup>

4 Bedrooms

2.5 Bathrooms

2 Car Garage

# Some images shown may be from a previously built Stylecraft home of similar design. Actual options, colors, and selections may vary. Contact us for details!

New and improved! Walk into perfection in this spacious, welcoming floor plan! With a formal study, new open kitchen layout, formal dining area, and living room that flow together seamlessly, this floor plan is sure to please those looking for the ideal family home! Our favorite feature is a little surprise that's on the second story of the home that you'll just have to see for yourself.

Additional options included: Stainless steel appliances, under cabinet lighting, additional LED recessed lighting, an exterior coach light, a decorative tile backsplash, an upgraded front door, and integral miniblinds in the rear door