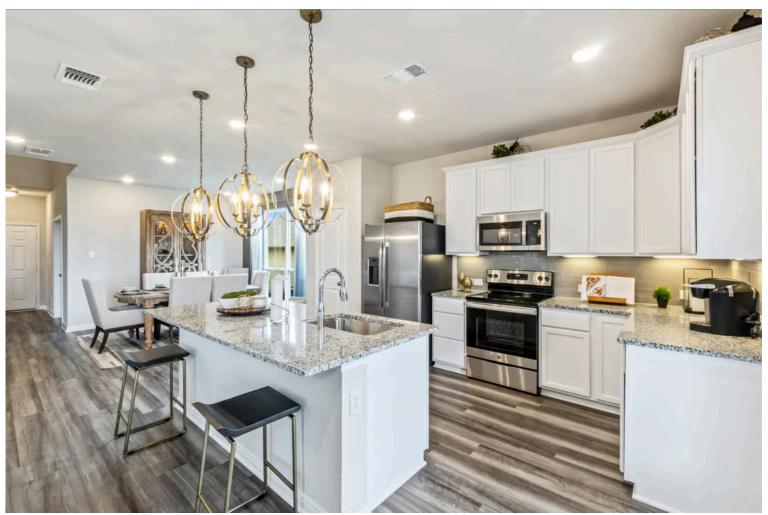

# Some images shown may be from a previously built Stylecraft home of similar design. Actual options, colors, and selections may vary. Contact us for details!

New and improved! Walk into perfection in this spacious, welcoming floor plan! With a formal study, new open kitchen layout, formal dining area, and living room that flow together seamlessly, this floor plan is sure to please those looking for the ideal family home! Our favorite feature is a little surprise that's on the second story of the home that you'll just have to see for yourself.

Additional options included: Stainless steel appliances, under cabinet lighting, additional LED recessed lighting, an exterior coach light, a decorative tile backsplash, an upgraded front door, and integral miniblinds in the rear door