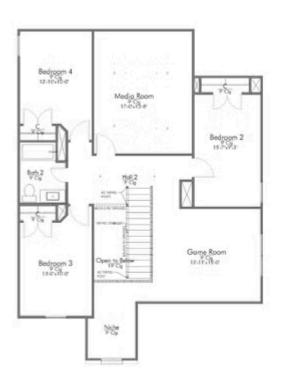

colors, and selections may vary. Contact us for details!

New and improved! Walk into perfection in this spacious, welcoming floor plan! With a formal study, new open kitchen layout, formal dining area, and living room that flow together seamlessly, this floor plan is sure to please those looking for the ideal family home! Our favorite feature is a little surprise that's on the second story of the home that you'll just have to see for yourself.

Additional options included: Stainless steel appliances, under cabinet lighting, additional LED recessed lighting, an exterior coach light, a decorative tile backsplash, an upgraded front door, and integral miniblinds in the rear door











TEMPLE, TX 76502



## 2516 1ST FLOOR PLAN











**TEMPLE, TX 76502** 



## 2516 2ND FLOOR PLAN











TEMPLE, TX 76502











TEMPLE, TX 76502