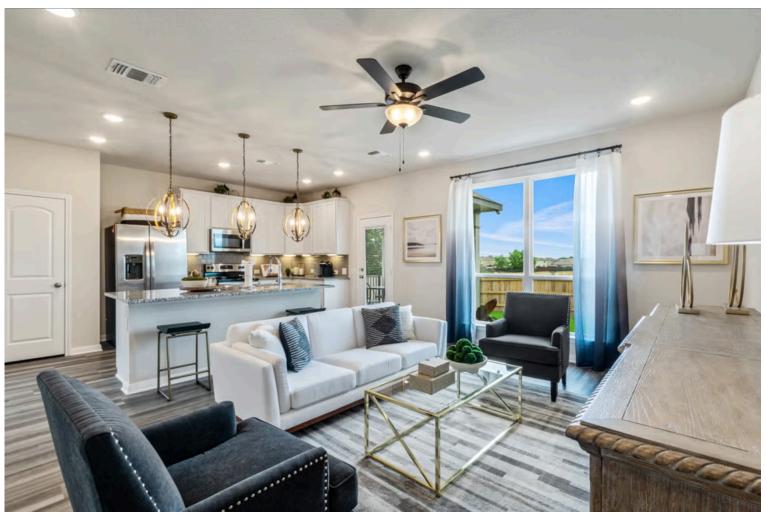

New and improved! Walk into perfection in this spacious, welcoming floor plan! With a formal study, new open kitchen layout, formal dining area, and living room that flow together seamlessly, this floor plan is sure to please those looking for the ideal family home! Our favorite feature is a little surprise that's on the second story of the home that you'll just have to see for yourself.

Additional options included: Stainless steel appliances, painted cabinets throughout, kitchen is prewired for pendant lighting, a wall mount TV setup in the media room, and additional LED recessed lighting throughout