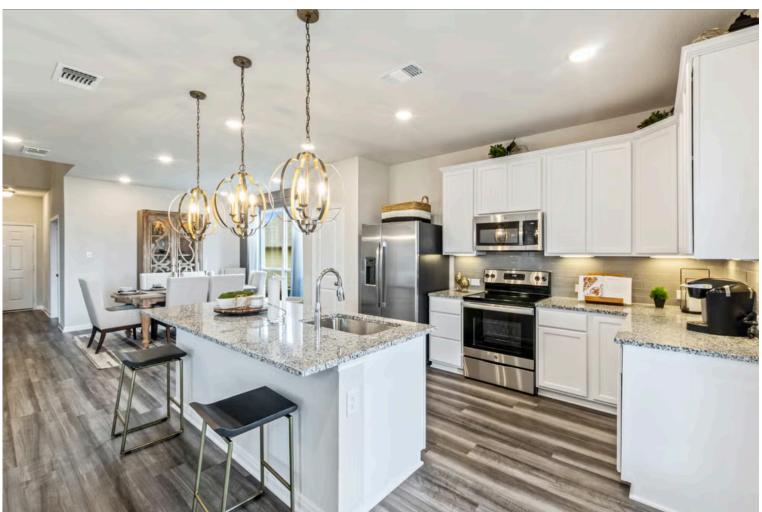

New and improved! Walk into perfection in this spacious, welcoming floor plan! With a formal study, new open kitchen layout, formal dining area, and living room that flow together seamlessly, this floor plan is sure to please those looking for the ideal family home! Our favorite feature is a little surprise that's on the second story of the home that you'll just have to see for yourself.

Additional options included: Stainless steel appliances, painted cabinets throughout, kitchen is prewired for pendant lighting, a wall mount TV setup in the media room, and additional LED recessed lighting throughout