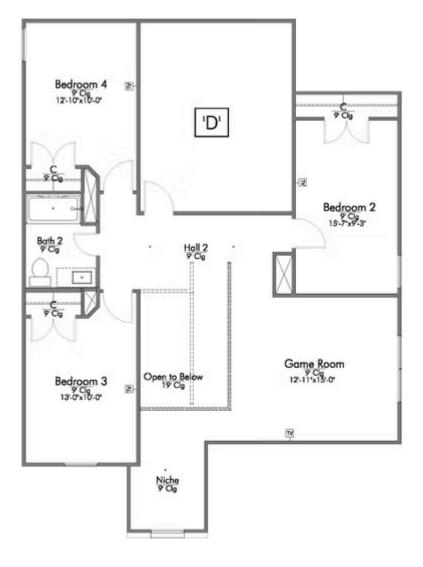

Additional Options Included: A Converted Media Room to a 5th Bedroom with an Additional Full Bathroom, Stainless Steel Appliances, a Decorative Tile Backsplash, and Pendant lighting in the Kitchen