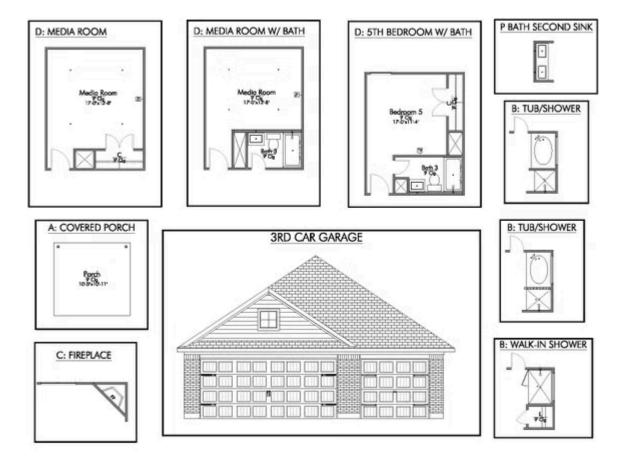

Additional Options Included: A Converted Media Room to a 5th Bedroom with an Additional Full Bathroom, Stainless Steel Appliances, a Decorative Tile Backsplash, and Pendant lighting in the Kitchen