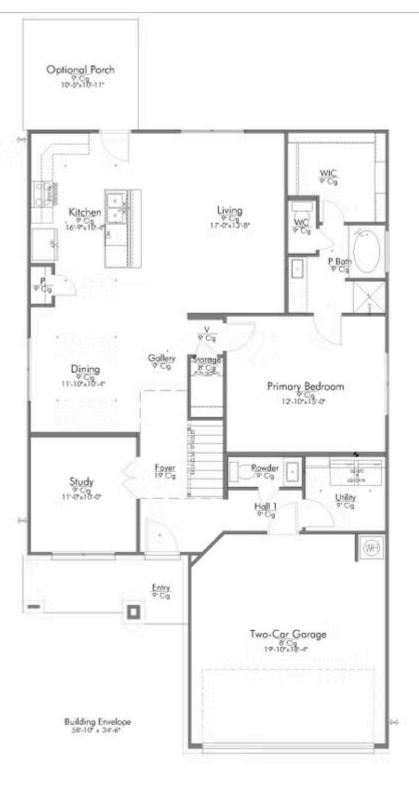

New and improved! Walk into perfection in this spacious, welcoming floor plan! With a formal study, new open kitchen layout, formal dining area, and living room that flow together seamlessly, this floor plan is sure to please those looking for the ideal family home! Our favorite feature is a little surprise that's on the second story of the home that you'll just have to see for yourself.