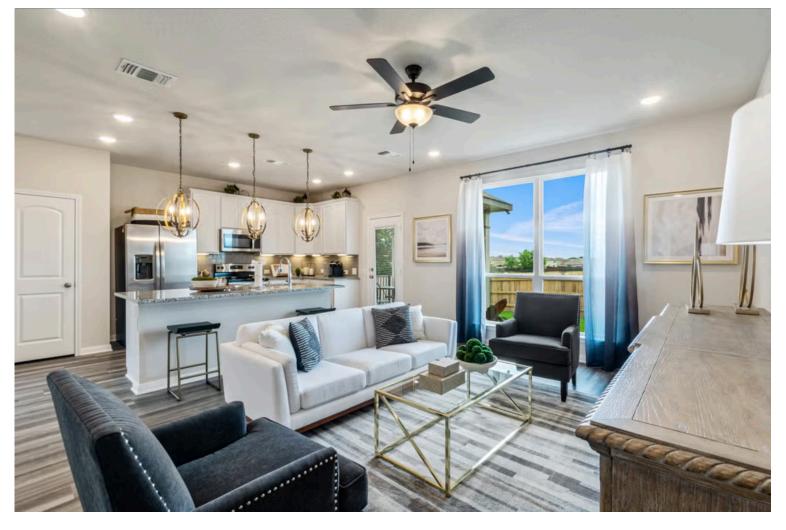

New and improved! Walk into perfection in this spacious, welcoming floor plan! With a formal study, new open kitchen layout, formal dining area, and living room that flow together seamlessly, this floor plan is sure to please those looking for the ideal family home! Our favorite feature is a little surprise that's on the second story of the home that you'll just have to see for yourself.

Additional Options Included: A Converted Media Room to a 5th Bedroom with an Additional Full Bathroom, Stainless Steel Appliances, a Decorative Tile Backsplash, and Pendant lighting in the Kitchen