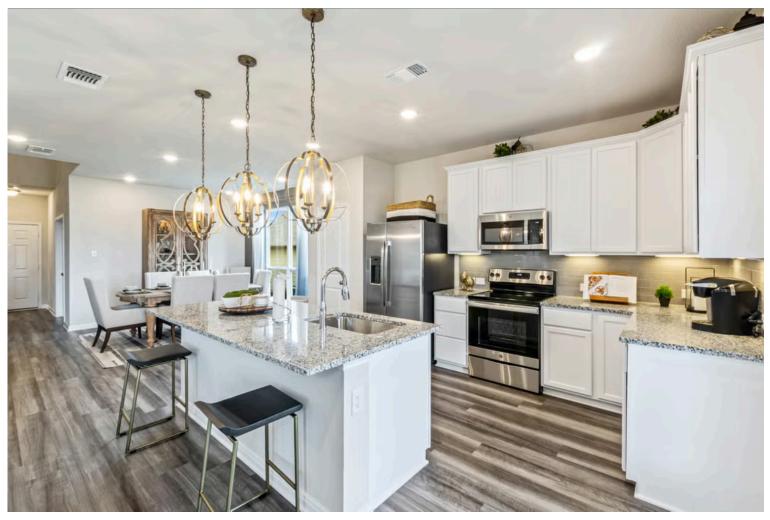

New and improved! Walk into perfection in this spacious, welcoming floor plan! With a formal study, new open kitchen layout, formal dining area, and living room that flow together seamlessly, this floor plan is sure to please those looking for the ideal family home! Our favorite feature is a little surprise that's on the second story of the home that you'll just have to see for yourself.

Additional Options Included: A Converted Media Room to a 5th Bedroom with an Additional Full Bathroom, Stainless Steel Appliances, a Decorative Tile Backsplash, and Pendant lighting in the Kitchen