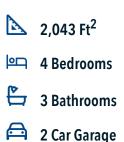

## Some images shown may be from a previously built Stylecraft home of similar design. Actual options, colors, and selections may vary. Contact us for details!

This 4 bedroom, 3 bath home is exactly what you've been looking for. Featuring a secondary bedroom suite, it's the perfect home for a multi-generational family, those looking for a private space for guests, or added privacy for one of your children. With walk-in closets in every bedroom and dual walk-in closets in the primary, you won't run out of storage space. Walk into your open concept living area, where you'll have more than enough room to cuddle up or host all of your friends and family.