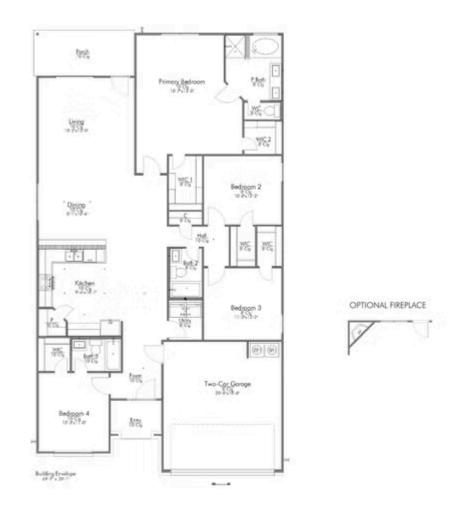

## Some images shown may be from a previously built Stylecraft home of similar design. Actual options, colors, and selections may vary. Contact us for details!

This 4 bedroom, 3 bath home is exactly what you've been looking for. Featuring a secondary bedroom suite, it's the perfect home for a multi-generational family, those looking for a private space for guests, or added privacy for one of your children. With walk-in closets in every bedroom and dual walk-in closets in the primary, you won't run out of storage space. Walk into your open concept living area, where you'll have more than enough room to cuddle up or host all of your friends and family.

Additional options included: Stainless steel appliances, additional LED recessed lighting, under cabinet lighting, an exterior coach light, a decorative tile backsplash, an upgraded front door, and integral miniblinds in the rear door