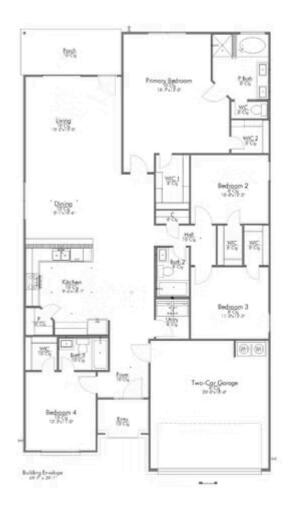

## 1903 Holleman Drive TEMPLE, TX 76502

**Northgate Community** 

2,041 Ft<sup>2</sup>

4 Bedrooms

3 Bathrooms

🔁 2 Car Garage

Some images shown may be from a previously built Stylecraft home of similar design. Actual options, colors, and selections may vary. Contact us for details!

This 4 bedroom, 3 bath home is exactly what you've been looking for. Featuring a secondary bedroom suite, it's the perfect home for a multi-generational family, those looking for a private space for guests, or added privacy for one of your children. With walk-in closets in every bedroom and dual walk-in closets in the primary, you won't run out of storage space. Walk into your open concept living area, where you'll have more than enough room to cuddle up or host all of your friends and family.