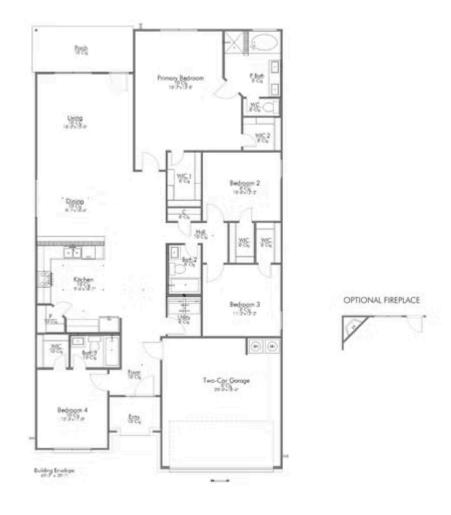

This 4 bedroom, 3 bath home is exactly what you've been looking for. Featuring a secondary bedroom suite, it's the perfect home for a multi-generational family, those looking for a private space for guests, or added privacy for one of your children. With walk-in closets in every bedroom and dual walk-in closets in the primary, you won't run out of storage space. Walk into your open concept living area, where you'll have more than enough room to cuddle up or host all of your friends and family.