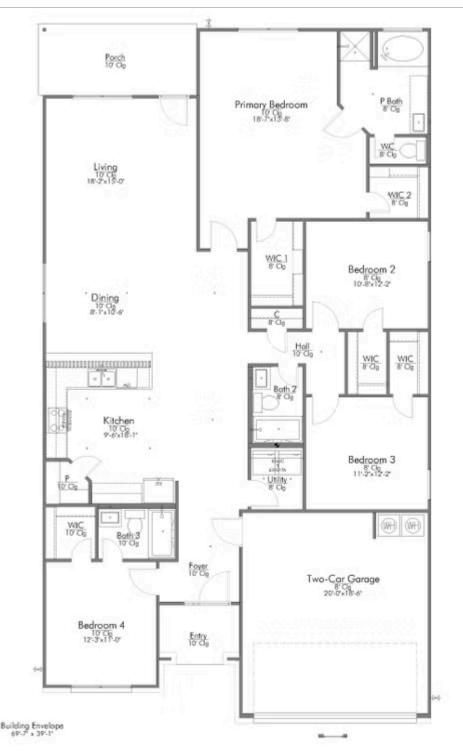

## **Northgate Community**

PRICE:

\$333,500

2,043 Ft<sup>2</sup>

4 Bedrooms

3 Bathrooms

2 Car Garage

Some images shown may be from a previously built Stylecraft home of similar design. Actual options, colors, and selections may vary. Contact us for details!

This 4 bedroom, 3 bath home is exactly what you've been looking for. Featuring a secondary bedroom suite, it's the perfect home for a multi-generational family, those looking for a private space for guests, or added privacy for one of your children. With walk-in closets in every bedroom and dual walk-in closets in the primary, you won't run out of storage space. Walk into your open concept living area, where you'll have more than enough room to cuddle up or host all of your friends and family.

Additional Options Included: Stainless Steel Appliances, a Decorative Tile Backsplash, and Pendant Lighting in the Kitchen