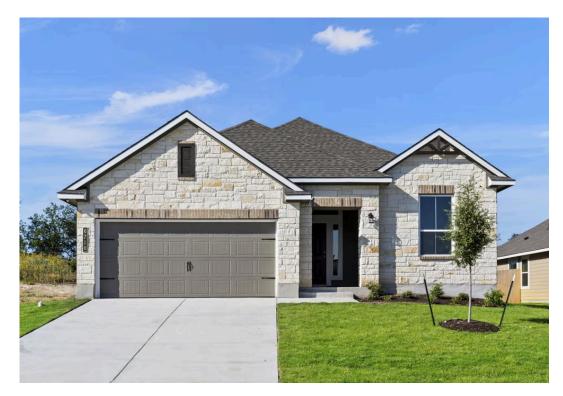

## 2205 Koppe Tap Lane TEMPLE, TX 76502

**Northgate Community** 

PRICE:

\$333,900

2,043 Ft<sup>2</sup>

4 Bedrooms

3 Bathrooms

2 Car Garage

Some images shown may be from a previously built Stylecraft home of similar design. Actual options, colors, and selections may vary. Contact us for details!

This 4 bedroom, 3 bath home is exactly what you've been looking for. Featuring a secondary bedroom suite, it's the perfect home for a multi-generational family, those looking for a private space for guests, or added privacy for one of your children. With walk-in closets in every bedroom and dual walk-in closets in the primary, you won't run out of storage space. Walk into your open concept living area, where you'll have more than enough room to cuddle up or host all of your friends and family.