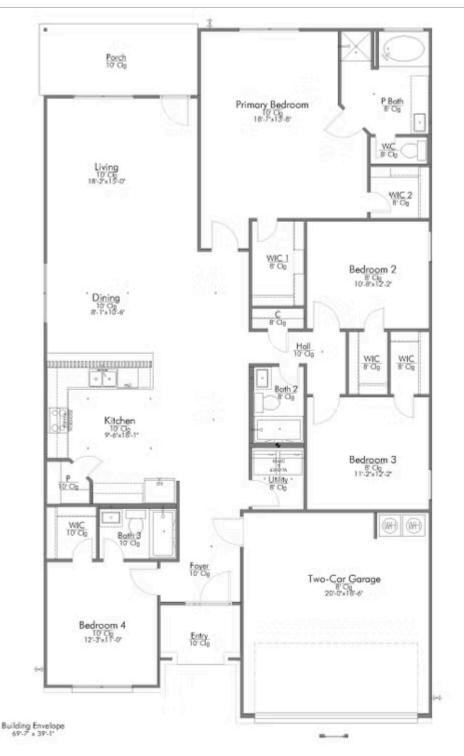

## 2205 Koppe Tap Lane TEMPLE, TX 76502

**Northgate Community** 

PRICE:

\$333,900

2,043 Ft<sup>2</sup>

4 Bedrooms

3 Bathrooms

2 Car Garage

Some images shown may be from a previously built Stylecraft home of similar design. Actual options, colors, and selections may vary. Contact us for details!

This 4 bedroom, 3 bath home is exactly what you've been looking for. Featuring a secondary bedroom suite, it's the perfect home for a multi-generational family, those looking for a private space for guests, or added privacy for one of your children. With walk-in closets in every bedroom and dual walk-in closets in the primary, you won't run out of storage space. Walk into your open concept living area, where you'll have more than enough room to cuddle up or host all of your friends and family.

Additional Options Included: Stainless Steel Appliances, Kitchen is Prewired for Pendant Lighting, Upgraded Matte Black Plumbing Fixtures, an Upgraded Shower, and Two Exterior Coach Lights