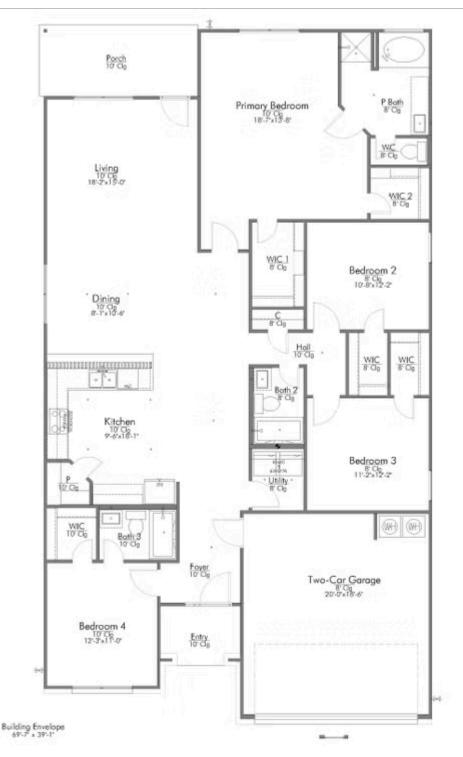

Some images shown may be from a previously built Stylecraft home of similar design. Actual options, colors, and selections may vary. Contact us for details!

This 4 bedroom, 3 bath home is exactly what you've been looking for. Featuring a secondary bedroom suite, it's the perfect home for a multi-generational family, those looking for a private space for guests, or added privacy for one of your children. With walk-in closets in every bedroom and dual walk-in closets in the primary, you won't run out of storage space. Walk into your open concept living area, where you'll have more than enough room to cuddle up or host all of your friends and family.

Additional options included: Stainless steel appliances, a decorative tile backsplash, Level 2 granite throughout, kitchen is prewired for